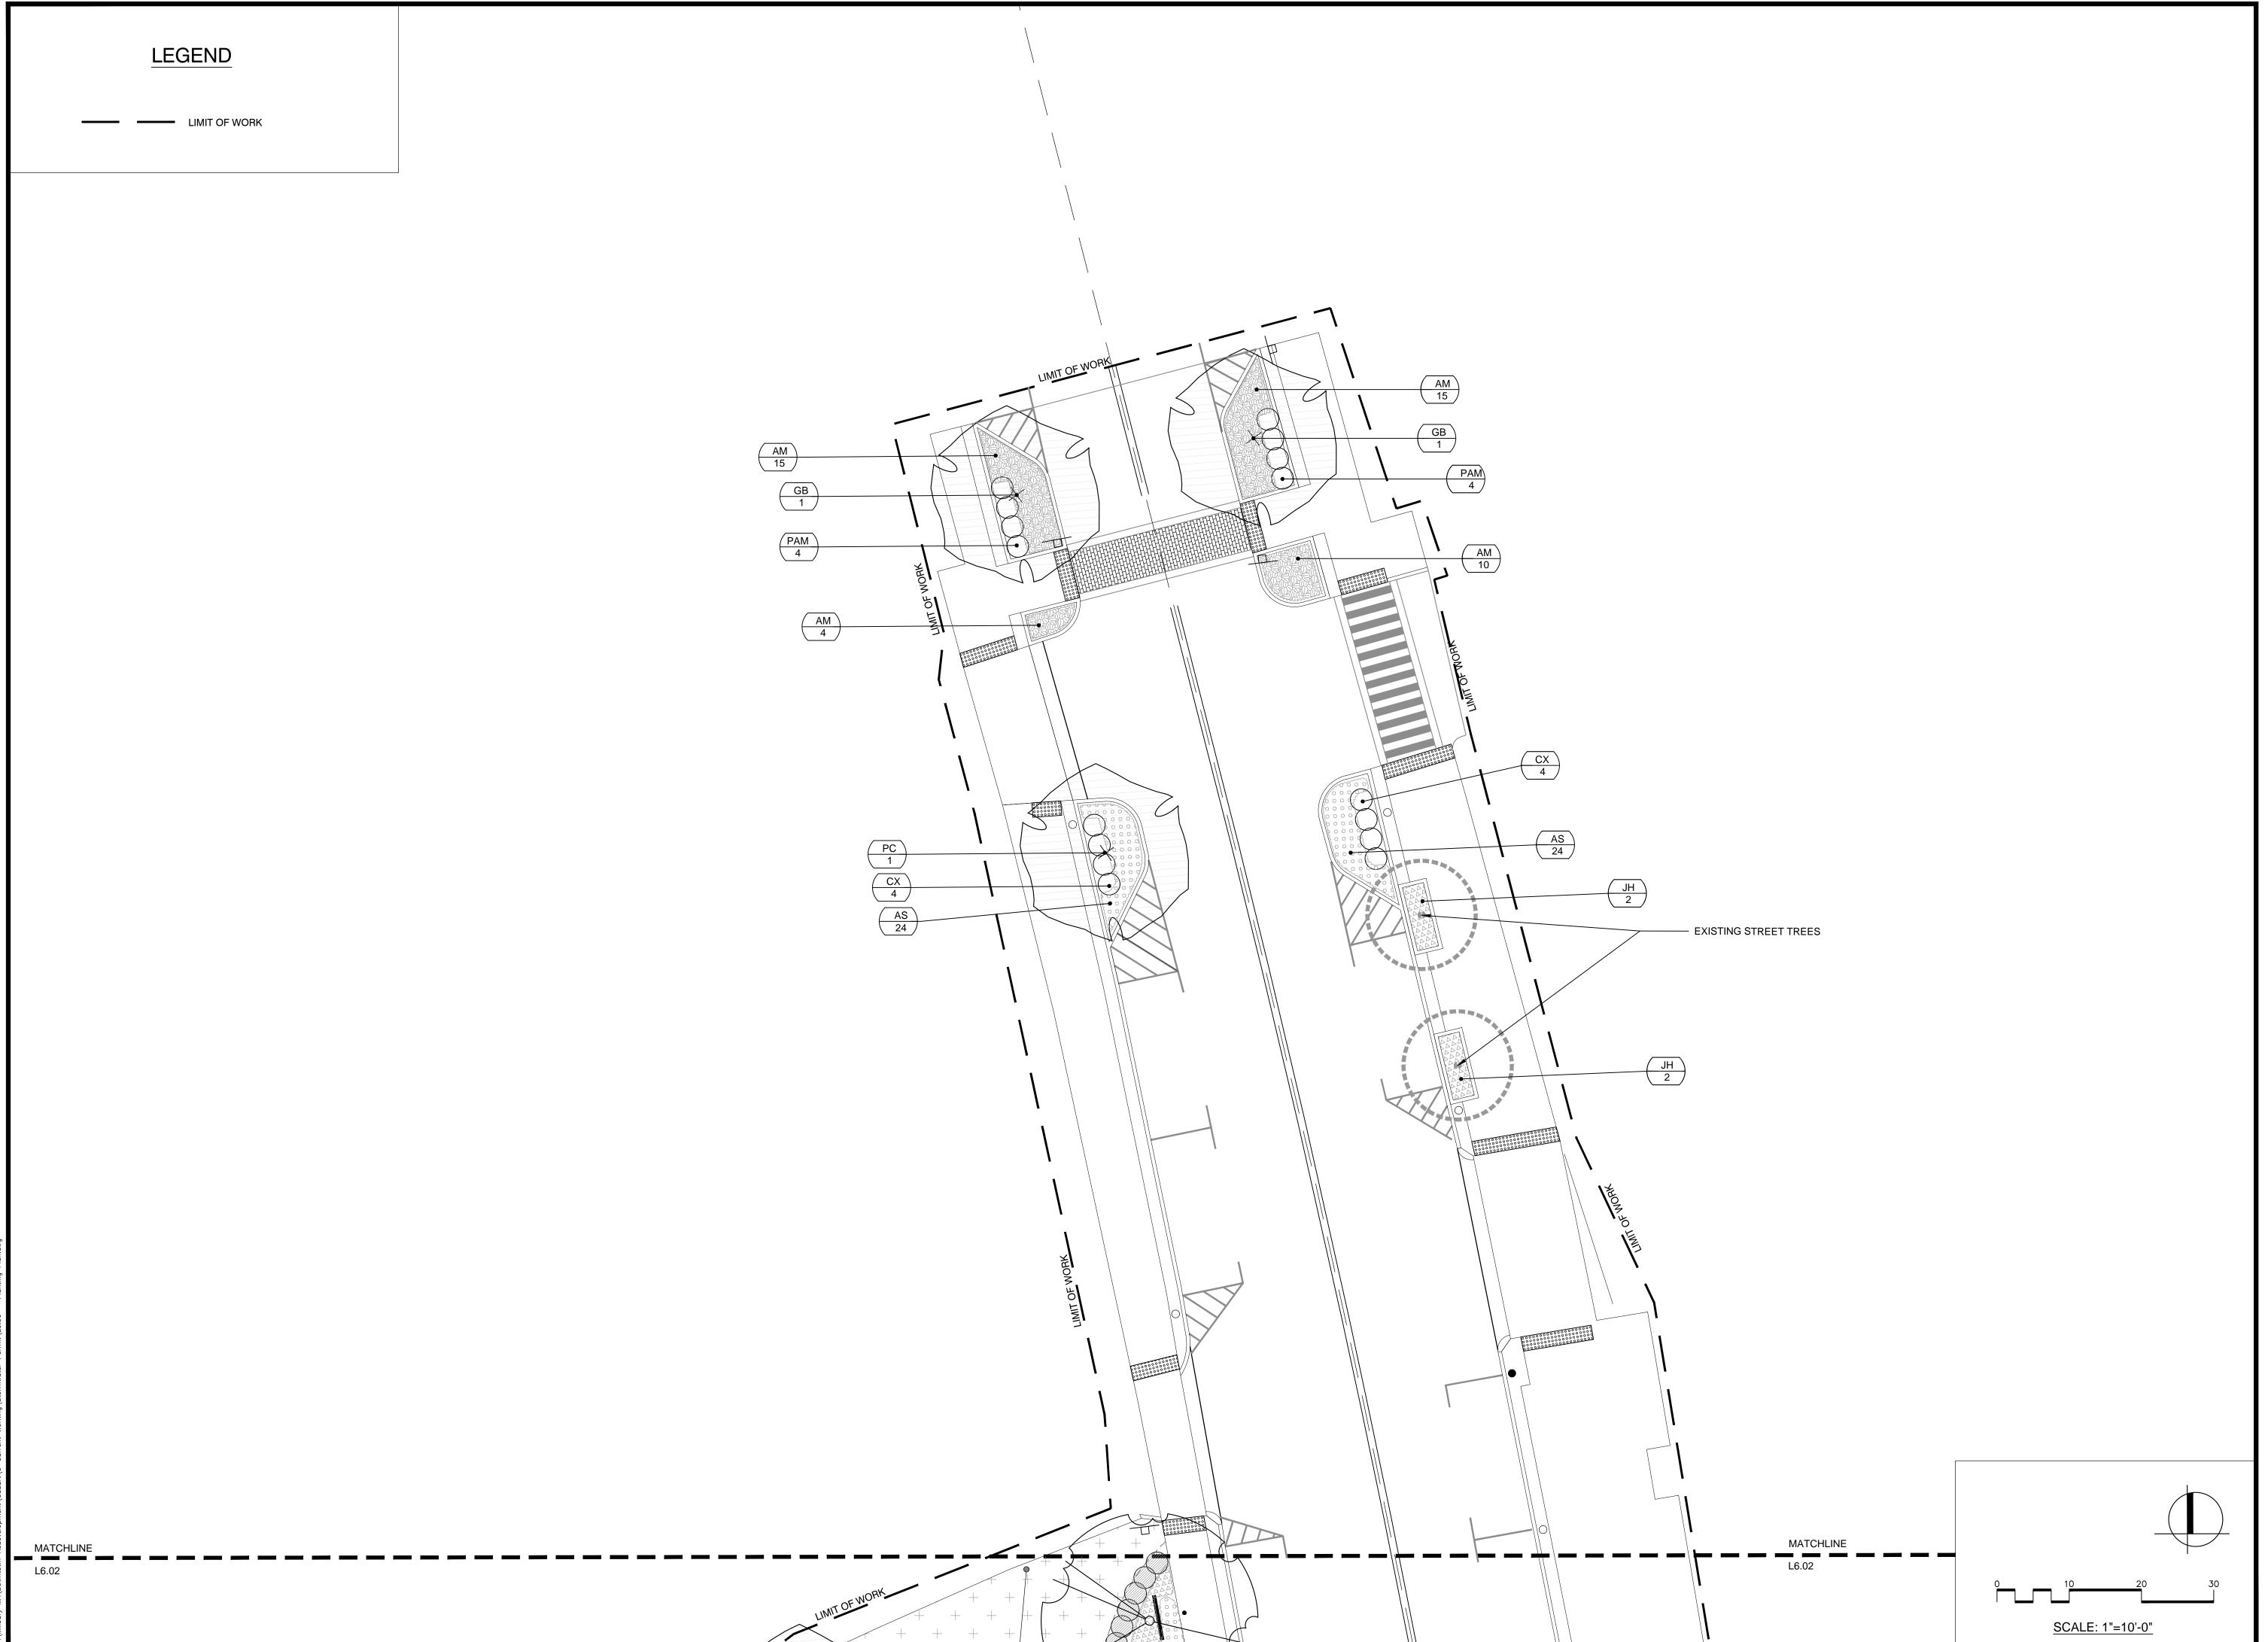

Drawing Title:

PLANTING PLAN ENLARGEMENT

Sheet Number:

L6.02

| 1101 | TO VISIONS. |                    |  |
|------|-------------|--------------------|--|
| No.  | Date        | Description        |  |
|      | 9/23/2019   | STORM WATER PERMIT |  |
|      |             |                    |  |
|      |             |                    |  |
|      |             |                    |  |
|      |             |                    |  |
|      |             |                    |  |
|      |             |                    |  |
|      |             |                    |  |
| Sea  | Seal:       |                    |  |