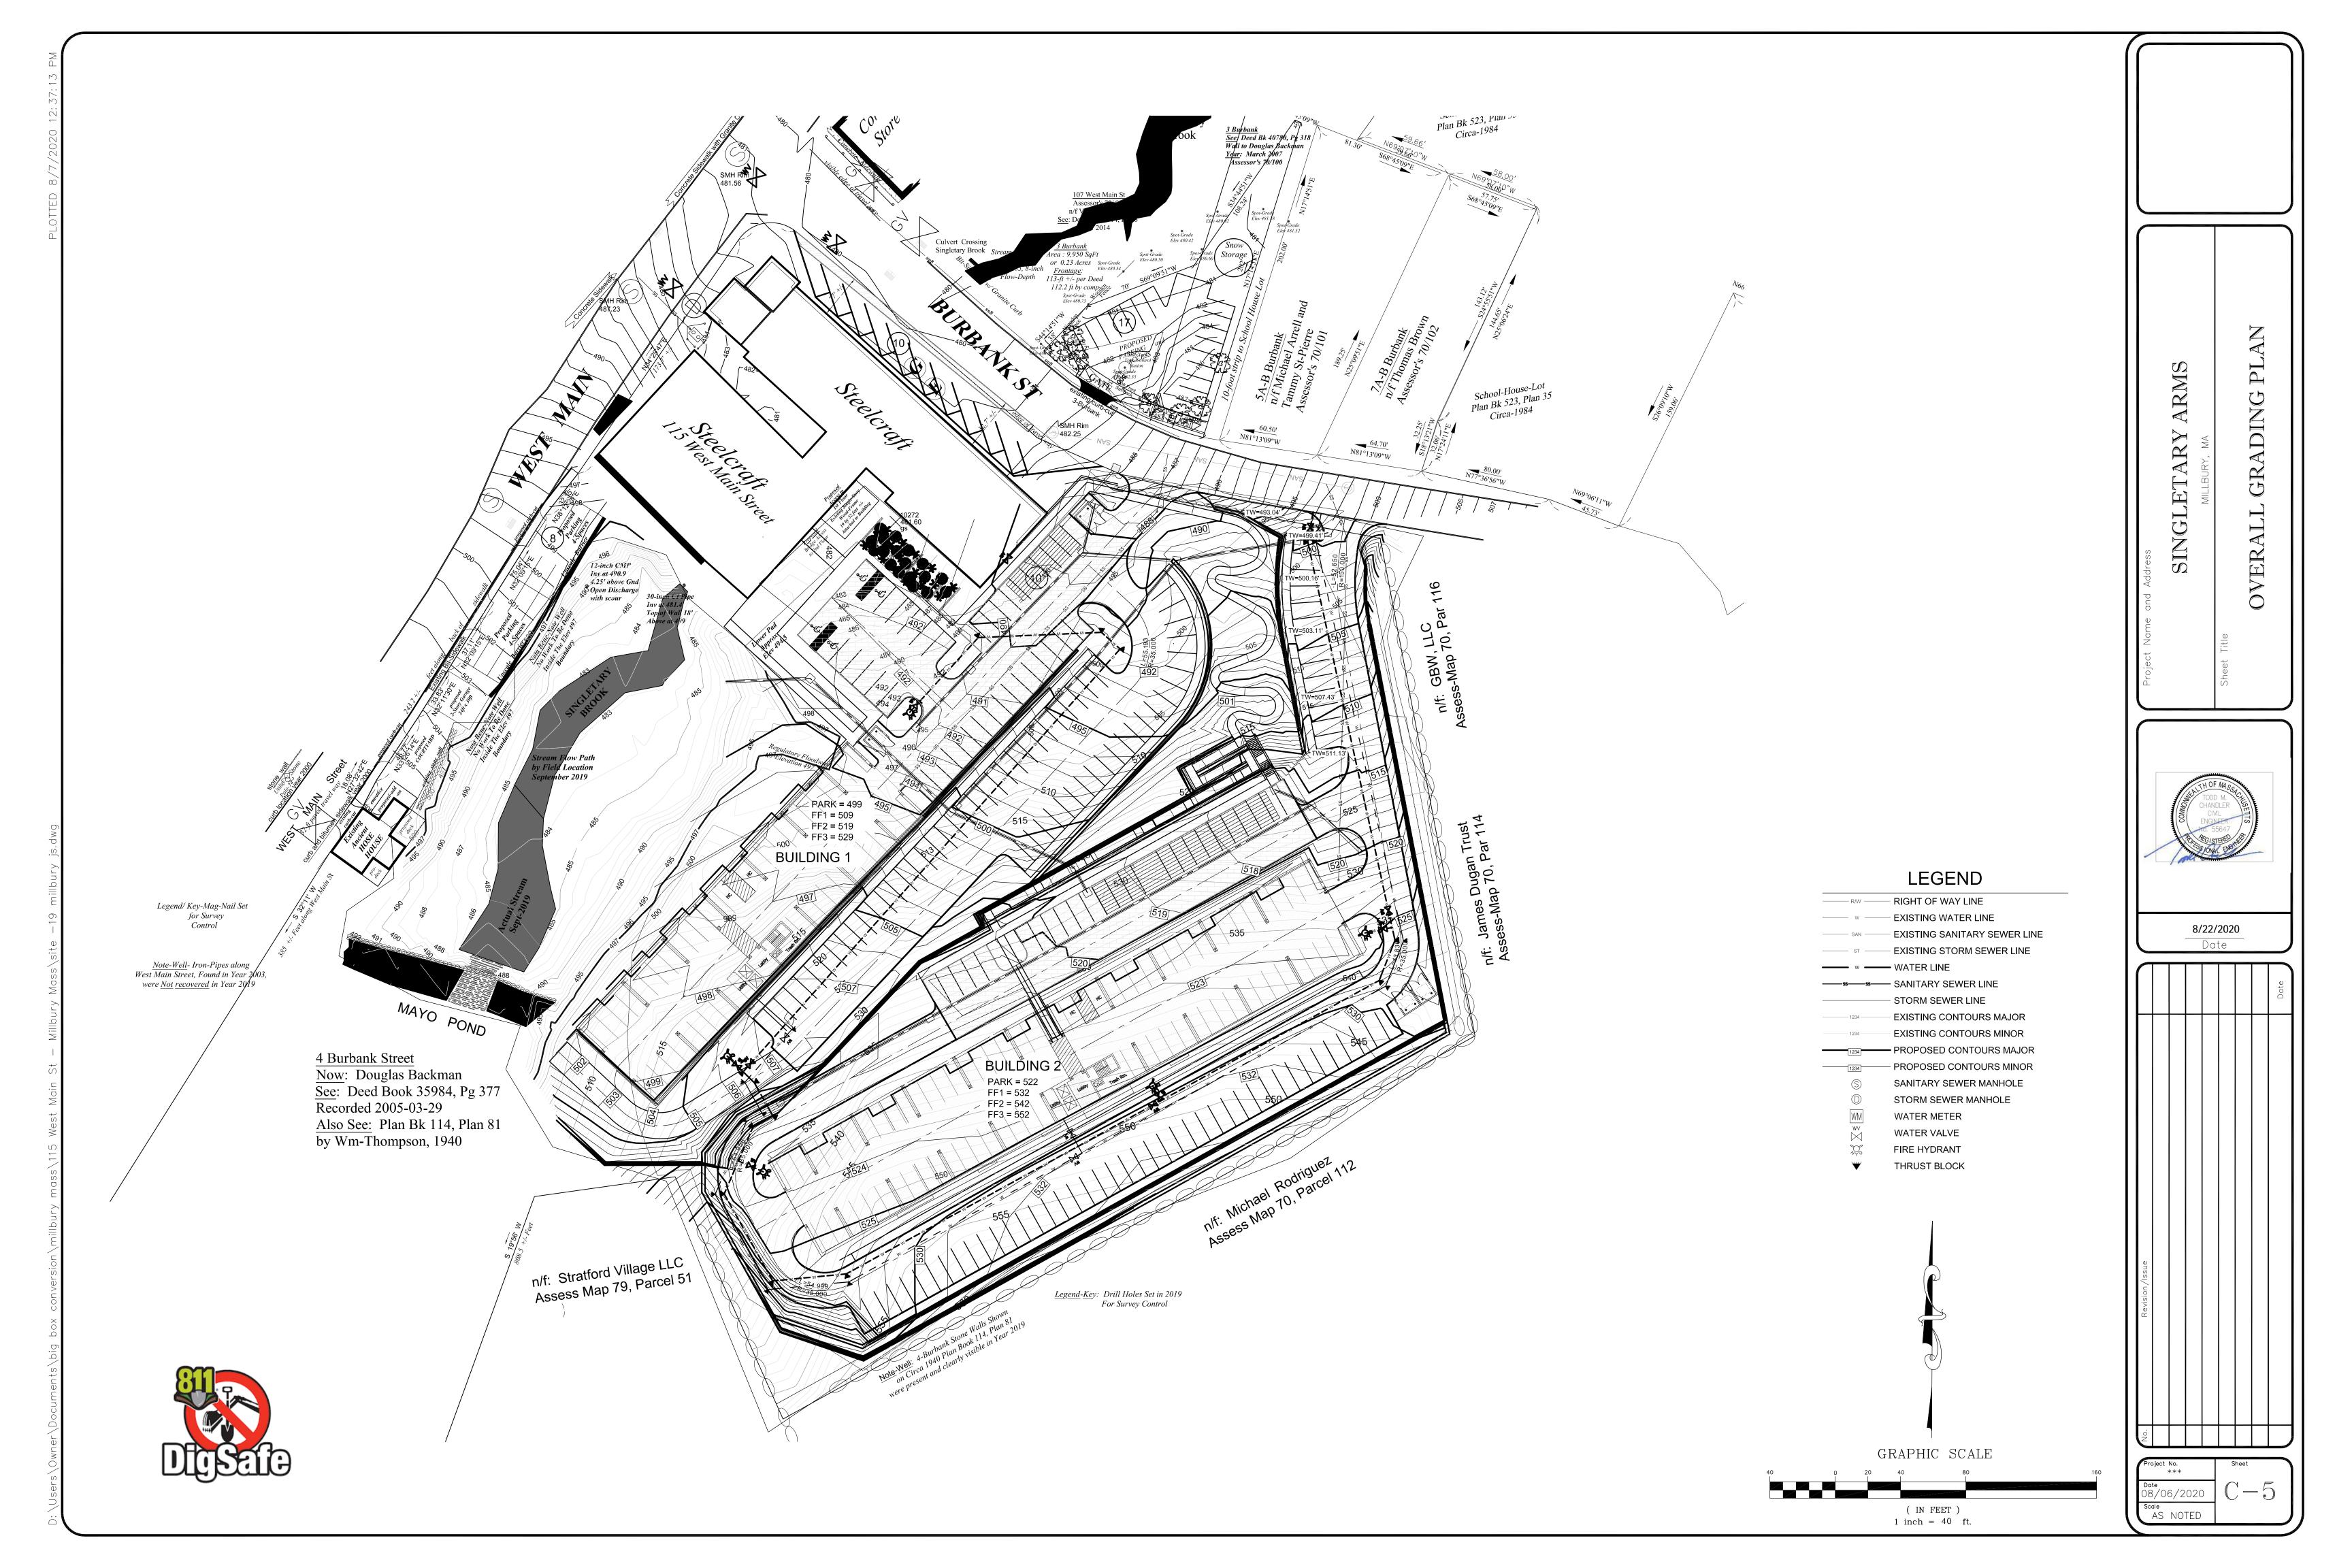

#### LEGEND

|        | RIGHT OF WAY LINE           |
|--------|-----------------------------|
| w      | EXISTING WATER LINE         |
| SAN    | EXISTING SANITARY SEWER LIN |
| ST     | EXISTING STORM SEWER LINE   |
| w      | WATER LINE                  |
| ss     | SANITARY SEWER LINE         |
|        | STORM SEWER LINE            |
| 1234   | EXISTING CONTOURS MAJOR     |
| 1234   | EXISTING CONTOURS MINOR     |
| 1234   | PROPOSED CONTOURS MAJOR     |
| 1234   | PROPOSED CONTOURS MINOR     |
| S      | SANITARY SEWER MANHOLE      |
|        | STORM SEWER MANHOLE         |
| [\\/\] | WATER METER                 |

WATER VALVE

FIRE HYDRANT THRUST BLOCK 

For Registry Use:

John A. Farnsworth, M.S.C.E. MA PLS #38038, MA RS #834 dba since 1986 as:

PROPOSED RETAINING WALL

Burbank Street ow: Douglas Backman

ee: Deed Book 35984, Pg 377 ecorded 2005-03-29

lso See: Plan Bk 114, Plan 81 Wm-Thompson, 1940

n/f: Stratford Village LLC Assess Map 79, Parcel 51

FF1 = 509 FF2 = 519

FF1 = 532 FF2 = 542 FF3 = 552

<u>Legend-Key</u>: Drill Holes Set in 2019 For Survey Control

PROPOSED DETENTION BASIN 2
POINT OF DISCHARGE

PROPOSED PRECAST
CONCRETE CATCH BASIN

School-House-Lot Plan Bk 523, Plan 35 Circa-1984