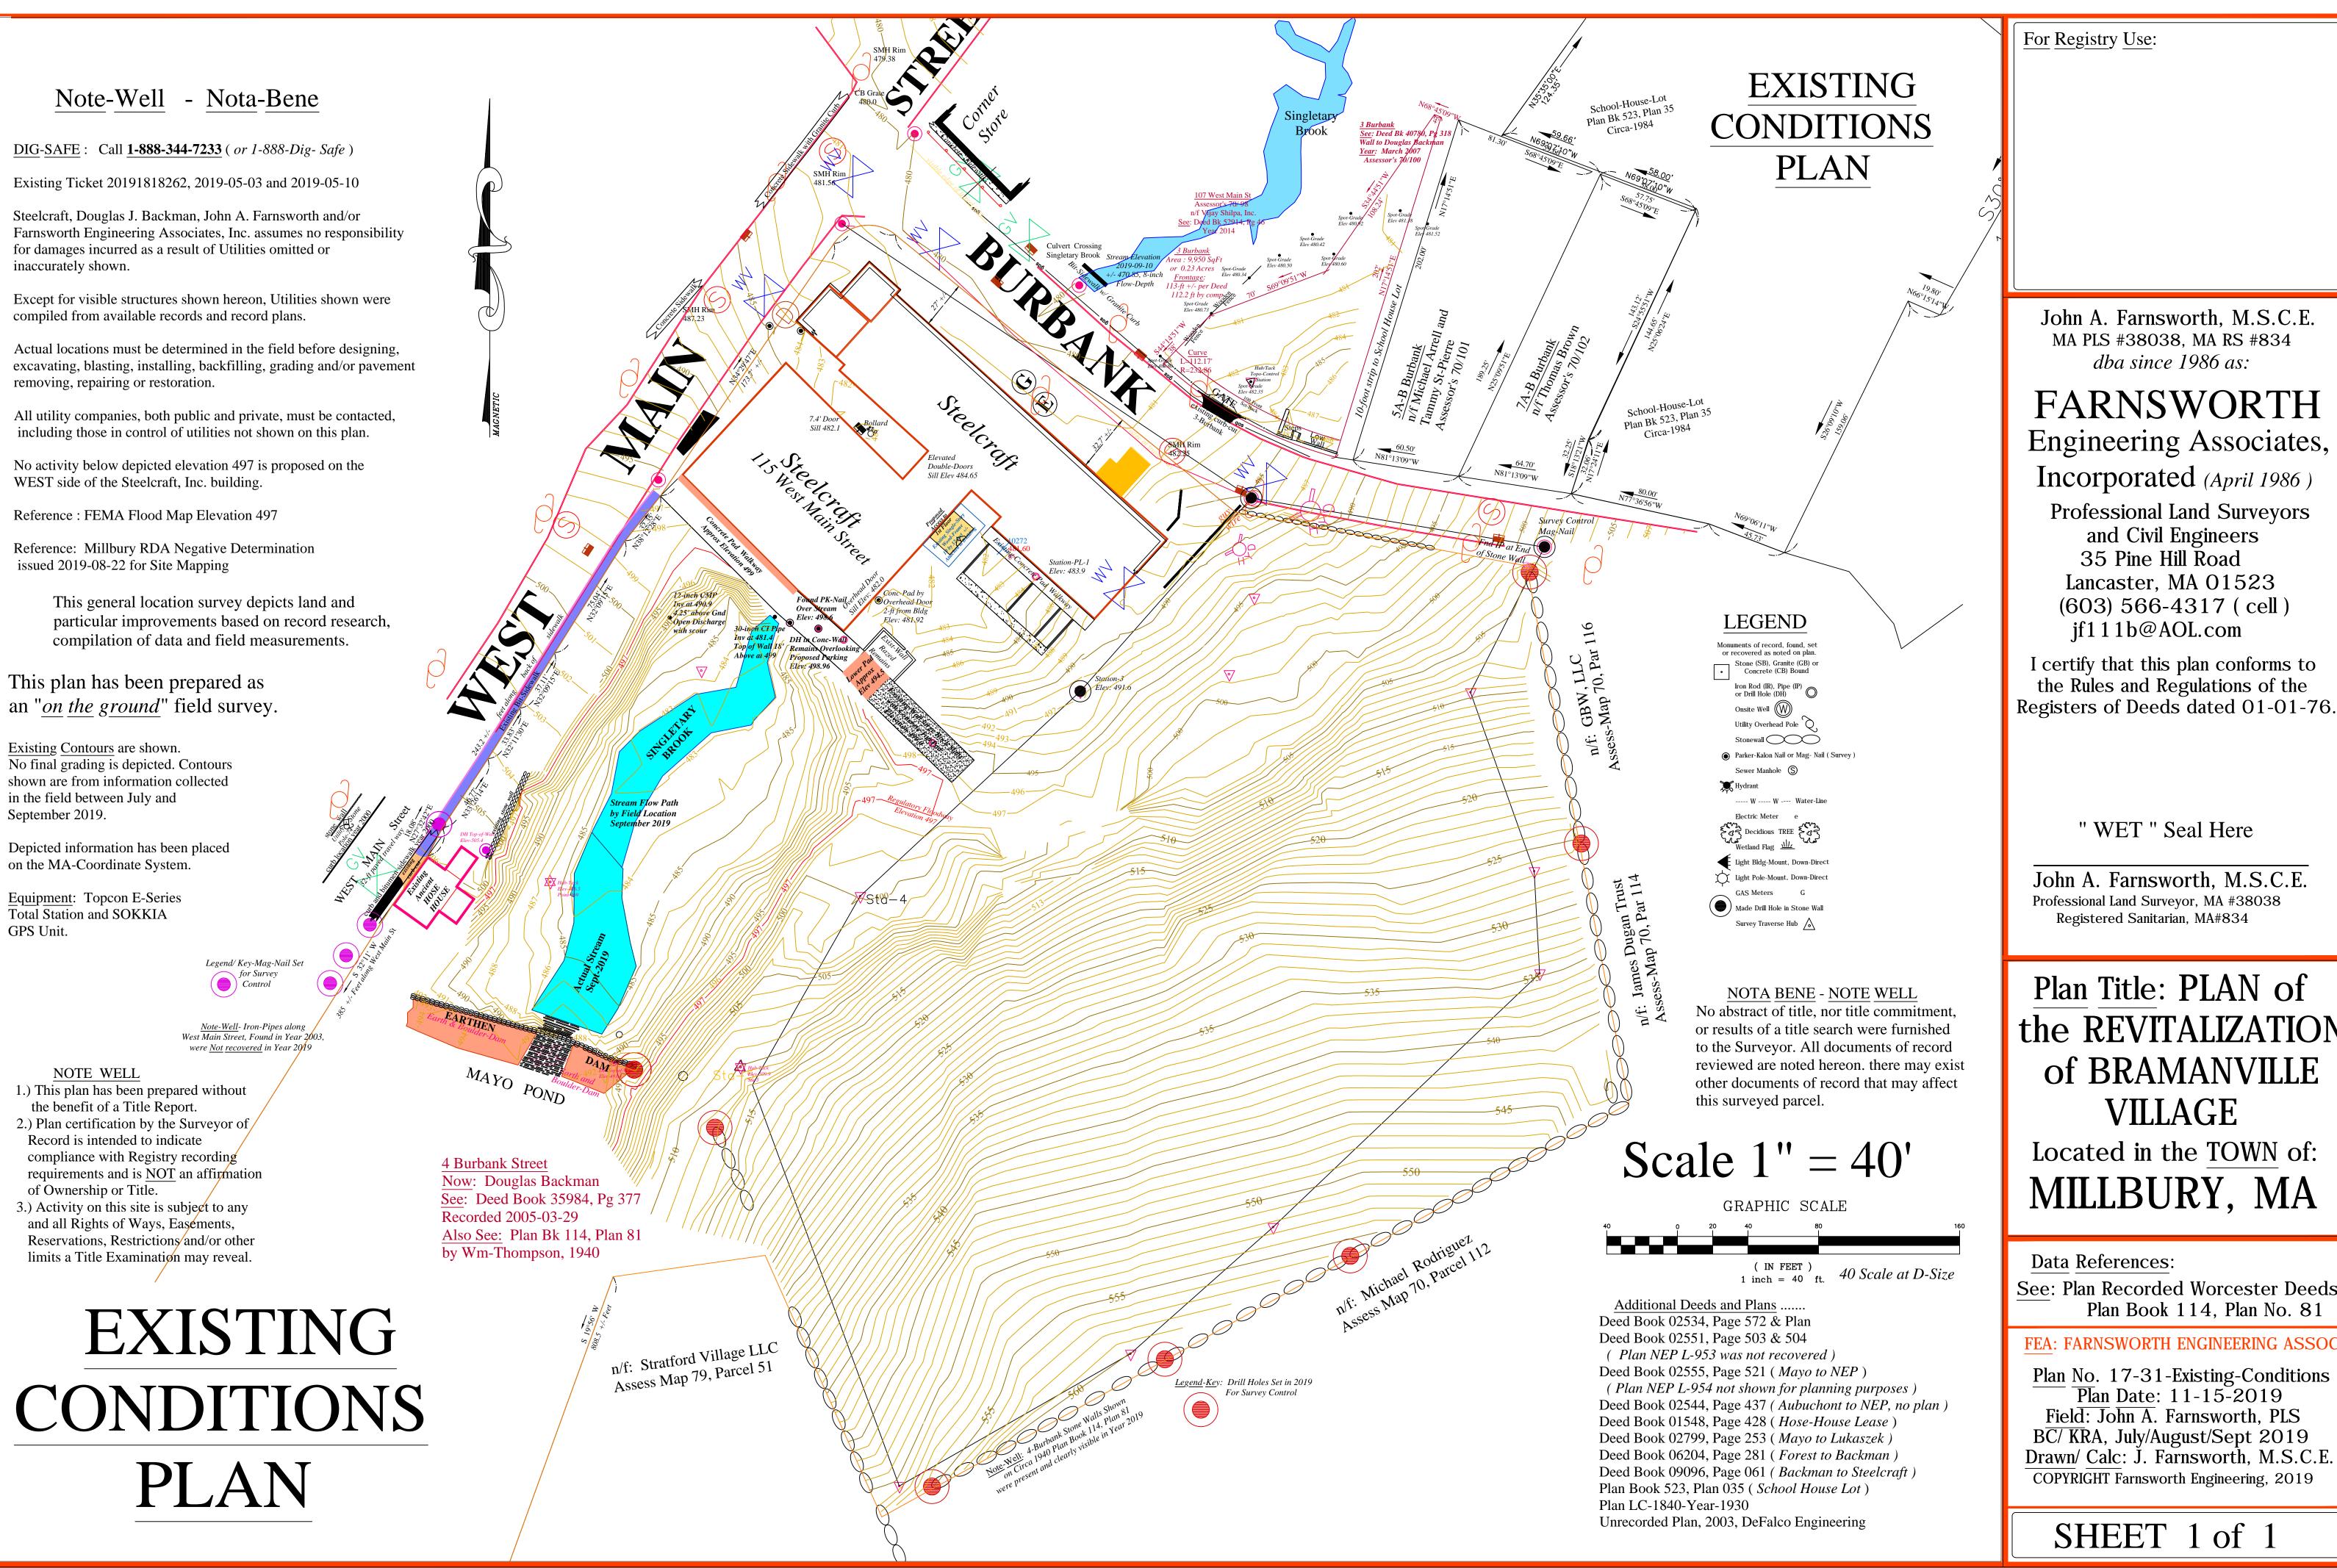

# SINGLETARY ARMS SITE IMPROVEMENT PLANS MILLBURY, MASSACHUSETTS

| SHEET INDEX |                                           |  |
|-------------|-------------------------------------------|--|
| C-1         | COVER                                     |  |
| C-2         | EXISTING CONDITIONS SURVEY                |  |
| C-2.1       | BOUNDARY SURVEY                           |  |
| C-2.2       | WETLAND DELINIATION                       |  |
| C-3         | DEMOLITION PLAN                           |  |
| C-4         | OVERALL SITE PLAN                         |  |
| C-5         | OVERALL GRADING PLAN                      |  |
| C-6         | SPOT ELEVATION PLAN                       |  |
| C-7         | WATER MAIN PLAN                           |  |
| C-8         | FIRE MAIN PLAN                            |  |
| C-9         | SANITARY SEWER PLAN                       |  |
| C-10        | STORMWATER MANAGEMENT PLAN                |  |
| C-11        | EASEMENT RELOCATION PLAN                  |  |
| C-12        | FIRE TRUCK DRIVE PATH PLAN                |  |
| C-13        | STORM LINES "A" & "B"                     |  |
| C-14        | STORM LINES "C" & "D"                     |  |
| C-15        | STORM LINES "E" & "F"                     |  |
| C-16        | STORM LINES "G" & "H"                     |  |
| C-17        | PRE-DEVELOPMENT DRAINAGE AREA MAP         |  |
| C-18        | POST-DEVELOPMENT DRAINAGE AREA MAP        |  |
| C-19        | POST DEVELOPMENT DRAINAGE AREA MAP INLETS |  |
| C-20        | DETENTION POND 1 PLAN                     |  |
| C-21        | DETENTION POND 2 PLAN                     |  |
| C-22        | UTILITY CONSTRUCTION DETAILS              |  |
| C-23        | UTILITY CONSTRUCTION DETAILS              |  |
| C-24        | UTILITY CONSTRUCTION DETAILS              |  |
| C-25        | RETAINING WALL DETAILS                    |  |
| C-26        | CONSTRUCTION DETAILS                      |  |
| C-27        | CONSTRUCTION DETAILS                      |  |
| C-28        | CONSTRUCTION DETAILS                      |  |
| C-29        | DETENTION BASIN DETAILS                   |  |
| C-30        | DETENTION BASIN DETAILS                   |  |
| C-31        | PERVIOUS PAVERS DETAILS                   |  |
| C-32        | SEDIMENT CONTROL DETAILS                  |  |
| C-33        | SEDIMENT CONTROL DETAILS                  |  |
| L-1         | LANDSCAPE PLAN                            |  |
| L-2         | LANDSCAPE SCHEDULE & DETAILS              |  |
| L-3         | LANDSCAPE NOTES                           |  |
| L-4         | HARDSCAPE DETAILS & NOTES                 |  |
| SL-1        | PHOTOMETRIC PLAN                          |  |

OWNER/DEVELOPER

DOUGLAS BACKMAN

5300 62ND Avenue S.

St. Petersburg, FL 33715

## FARNSWORTH

Engineering Associates, Incorporated (April 1986)

Professional Land Surveyors and Civil Engineers 35 Pine Hill Road Lancaster, MA 01523 (603) 566-4317 (cell)

jf111b@AOL.com I certify that this plan conforms to the Rules and Regulations of the

" WET " Seal Here

John A. Farnsworth, M.S.C.E. Professional Land Surveyor, MA #38038 Registered Sanitarian, MA#834

Plan Title: PLAN of the REVITALIZATION of BRAMANVILLE VILLAGE Located in the TOWN of: MILLBURY, MA

#### Data References:

See: Plan Recorded Worcester Deeds Plan Book 114, Plan No. 81

#### FEA: FARNSWORTH ENGINEERING ASSOC

Plan No. 17-31-Existing-Conditions Plan Date: 11-15-2019 Field: John A. Farnsworth, PLS BC/ KRA, July/August/Sept 2019 Drawn/ Calc: J. Farnsworth, M.S.C.E. COPYRIGHT Farnsworth Engineering, 2019

SHEET 1 of 1

For Registry Use: