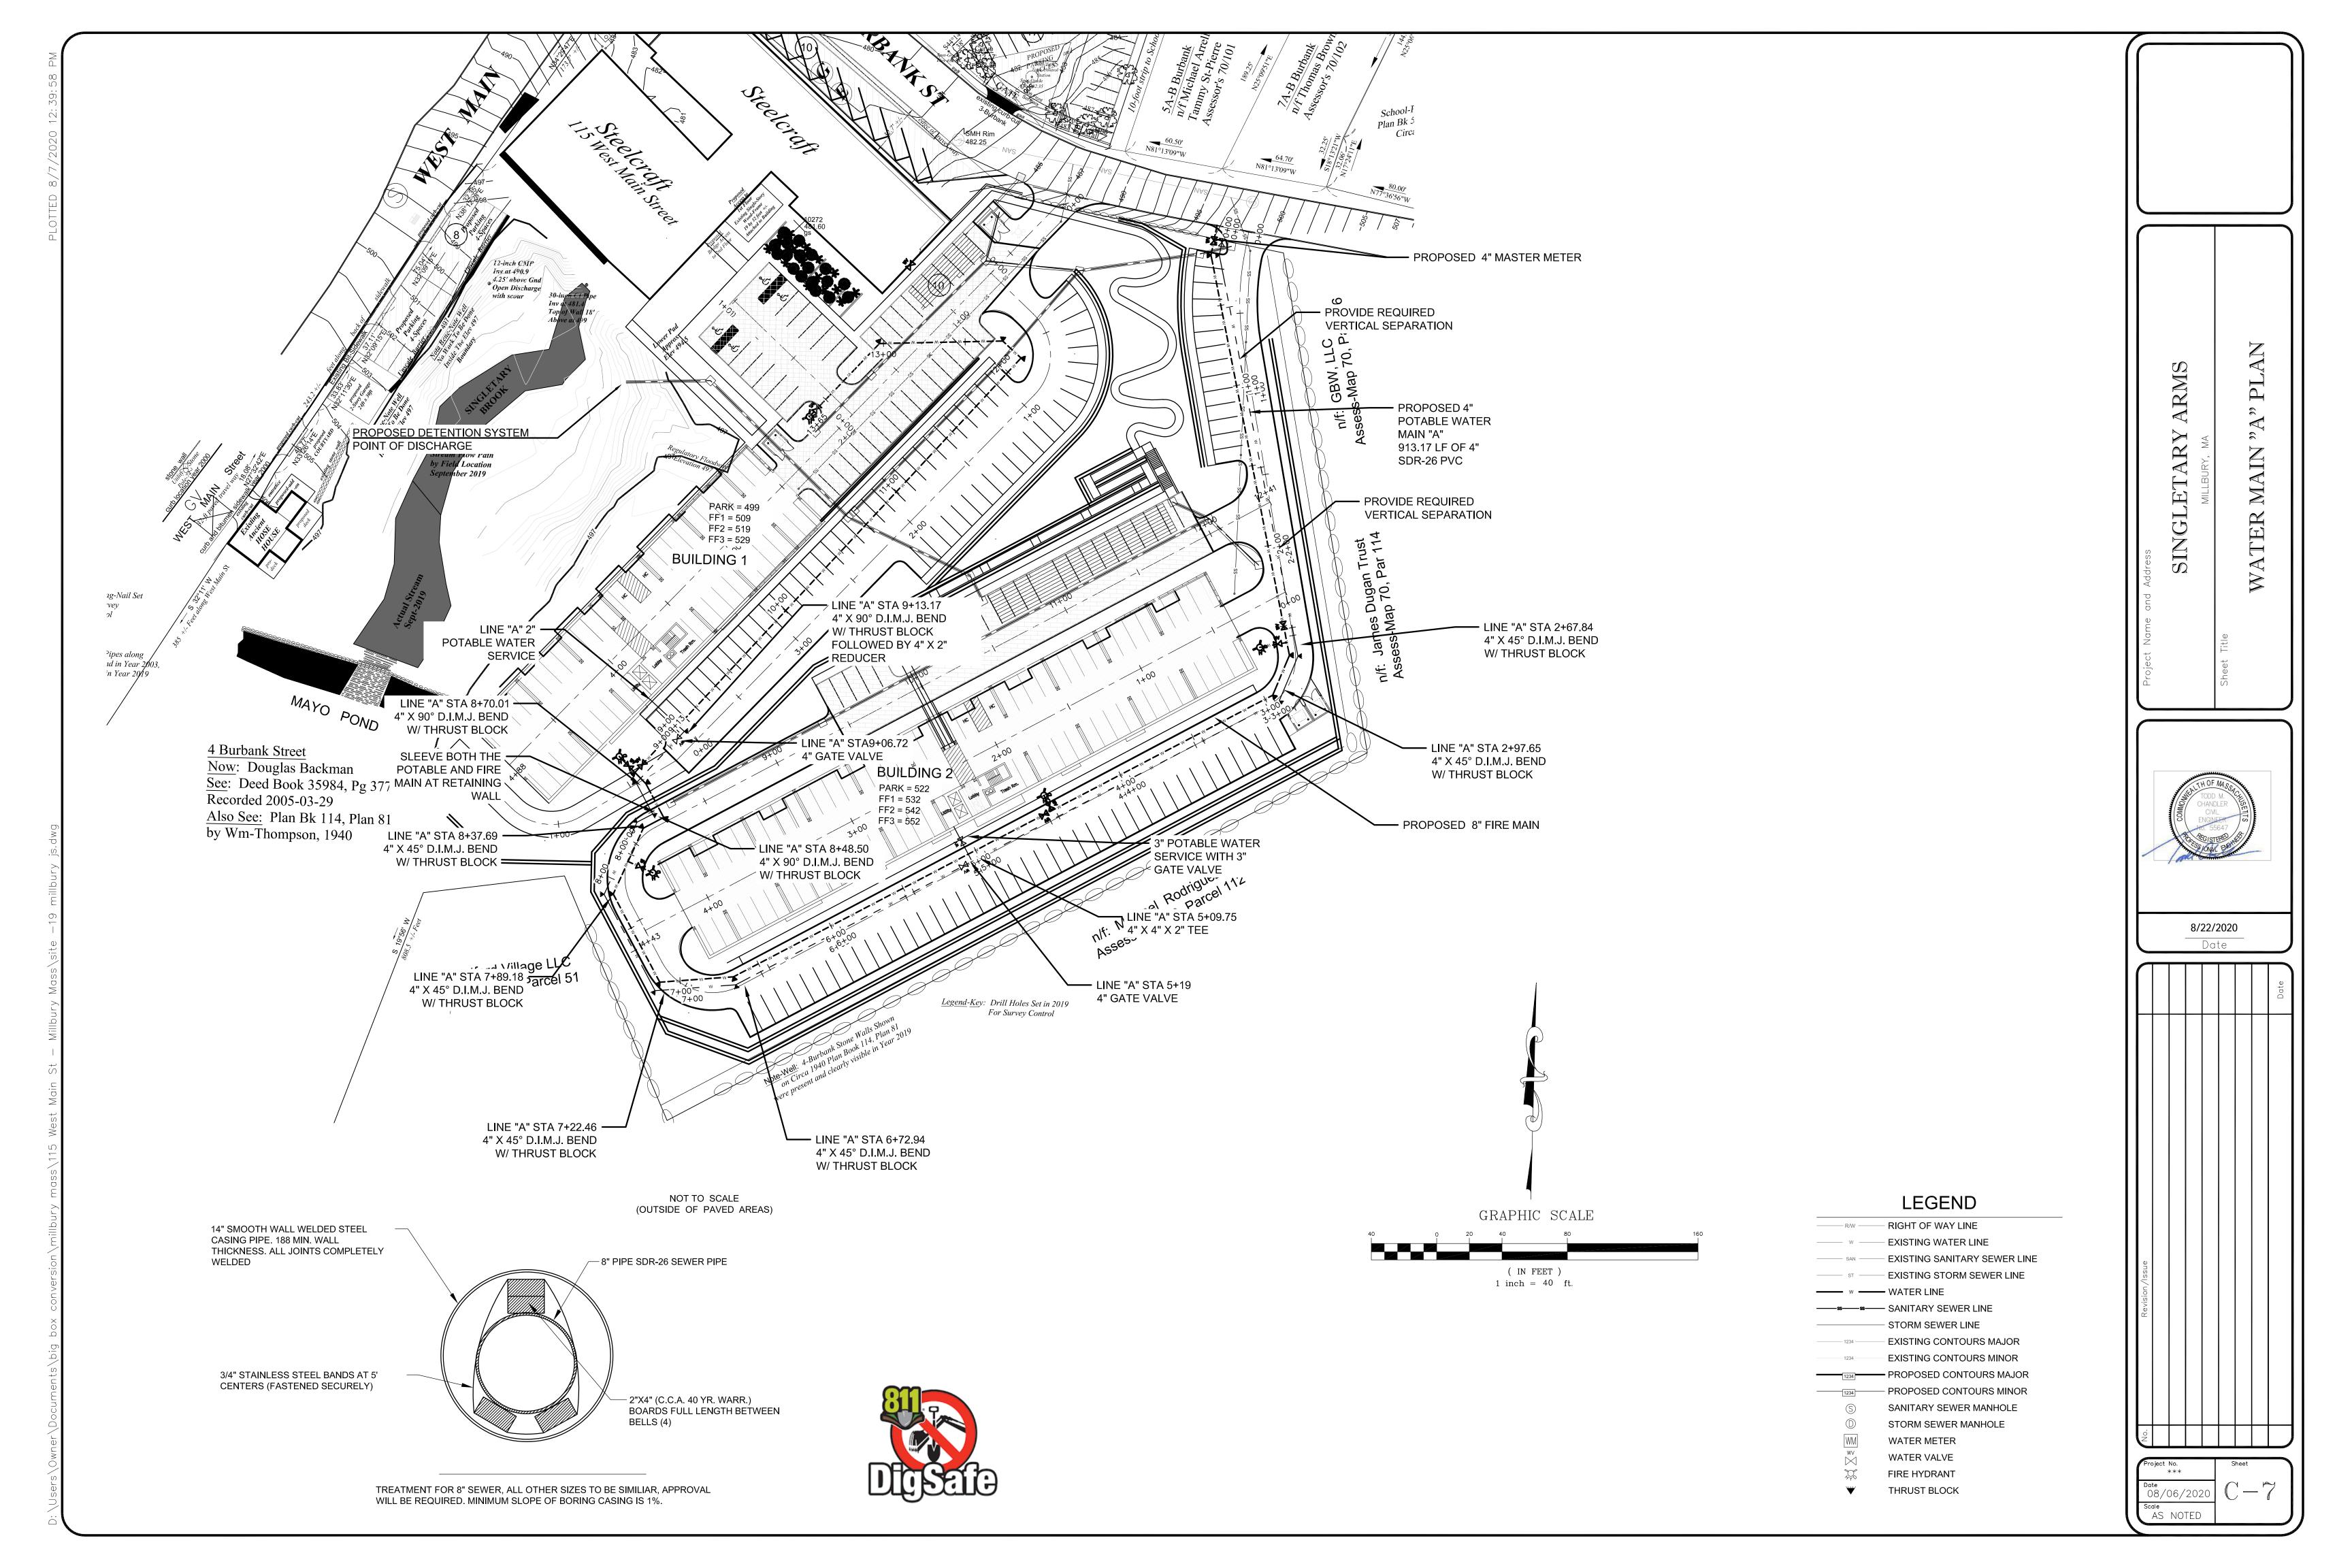

#### LEGEND

|        | RIGHT OF WAY LINE           |
|--------|-----------------------------|
| w      | EXISTING WATER LINE         |
| SAN    | EXISTING SANITARY SEWER LIN |
| ST     | EXISTING STORM SEWER LINE   |
| w      | WATER LINE                  |
| ss     | SANITARY SEWER LINE         |
|        | STORM SEWER LINE            |
| 1234   | EXISTING CONTOURS MAJOR     |
| 1234   | EXISTING CONTOURS MINOR     |
| 1234   | PROPOSED CONTOURS MAJOR     |
| 1234   | PROPOSED CONTOURS MINOR     |
| S      | SANITARY SEWER MANHOLE      |
|        | STORM SEWER MANHOLE         |
| [\\/\] | WATER METER                 |

WATER VALVE

FIRE HYDRANT THRUST BLOCK 

For Registry Use:

John A. Farnsworth, M.S.C.E. MA PLS #38038, MA RS #834 dba since 1986 as:

PROPOSED RETAINING WALL

Burbank Street ow: Douglas Backman

ee: Deed Book 35984, Pg 377 ecorded 2005-03-29

lso See: Plan Bk 114, Plan 81 Wm-Thompson, 1940

n/f: Stratford Village LLC Assess Map 79, Parcel 51

FF1 = 509 FF2 = 519

FF1 = 532 FF2 = 542 FF3 = 552

<u>Legend-Key</u>: Drill Holes Set in 2019 For Survey Control

PROPOSED DETENTION BASIN 2
POINT OF DISCHARGE

PROPOSED PRECAST
CONCRETE CATCH BASIN

School-House-Lot Plan Bk 523, Plan 35 Circa-1984