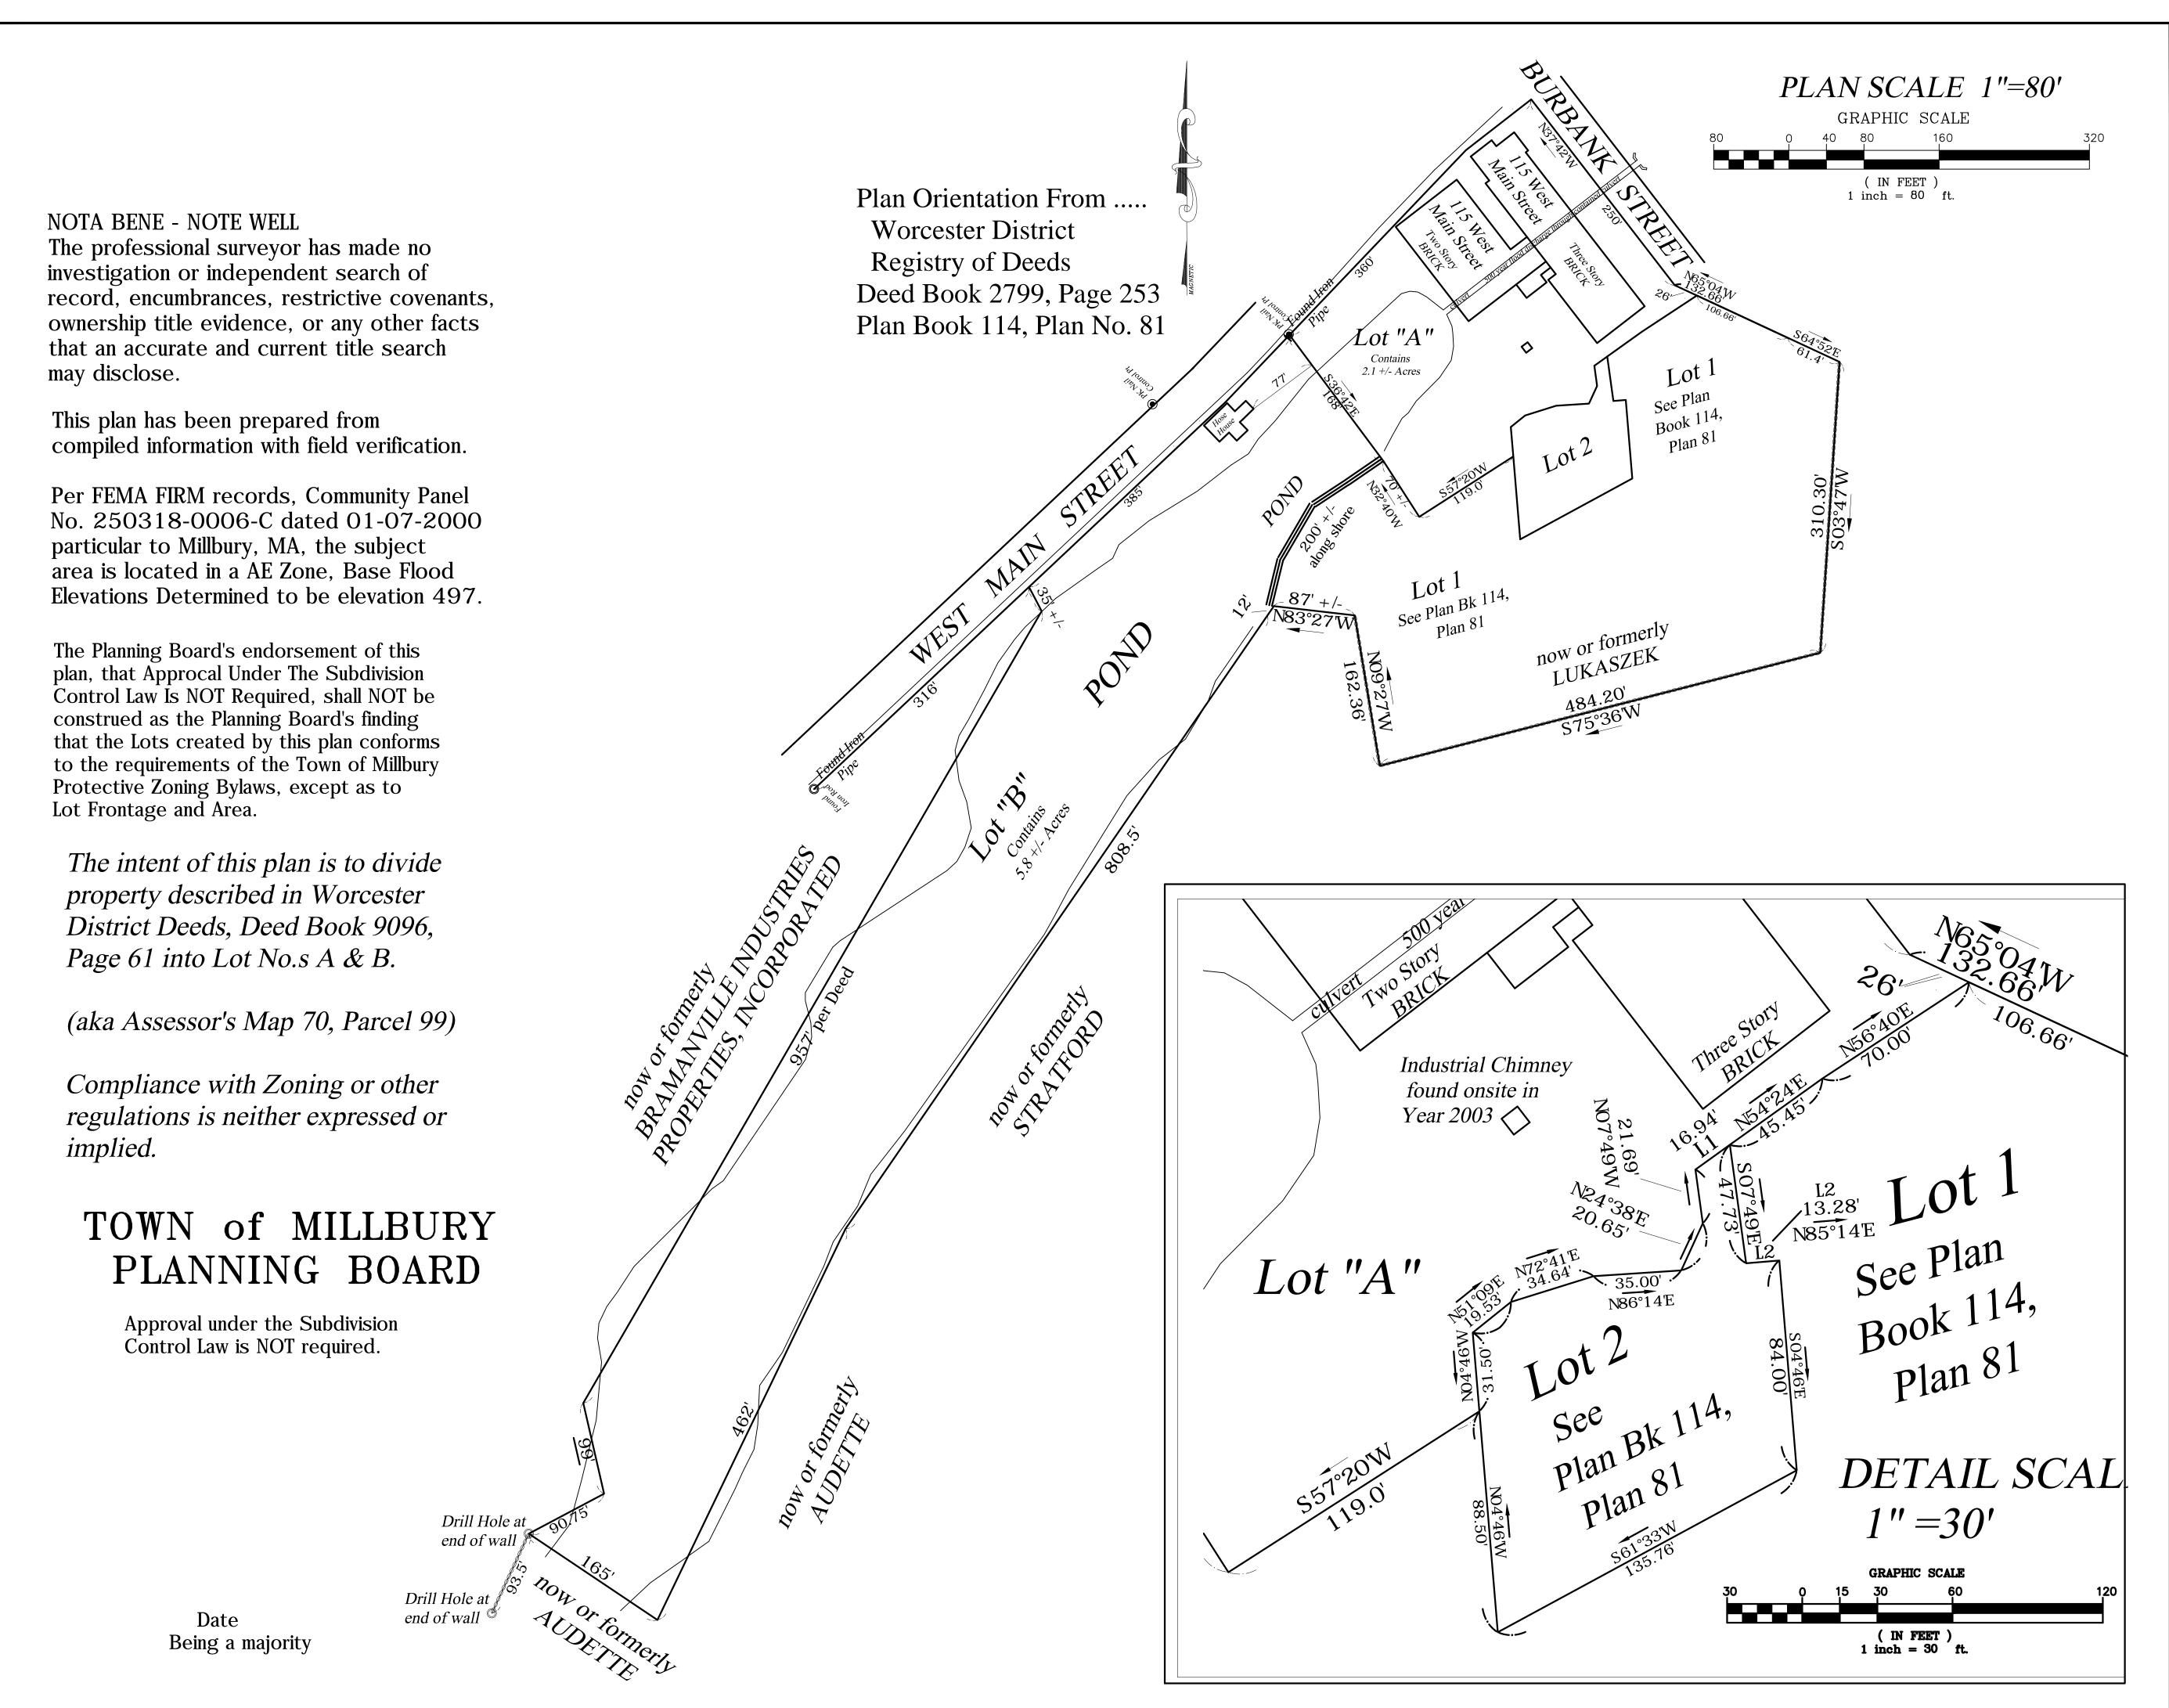

# DEFALCO ENGINEERING INCORPORATED

Professional Land Surveyors and Civil Engineers 35 Pine Hill Road Lancaster, MA 01523 (978) 365-5577 (voice) (978) 365-2102 (fax)

I certify that this plan conforms to the Rules and Regulations of the Registers of Deeds dated 1 Jan 1976.

Frank D. DeFalco, Ph.D. MA PE No. 20189 MA PLS No. 18382

### Plan Title:

PLAN of LAND

Located in the Town of:

MILLBURY, MA

Plan Prepared for:
Douglas J. Backman
3 Glenwood Road
Southborough, MA

Owner of Record: Steelcraft, Incorporated 115 West Main Street Millbury, MA 01527

See: Deed Bk 9096, Pg 61

Worcester, MA

Data References
Worcester District Deeds

## DEFALCO ENGINEERING INCORPORATED

Plan No. 03-02-01-ANR
Plan Date: 15 February 2003
Field: Frank D. DeFalco
Drawn/ Calc: John Farnsworth
Check: Frank D. DeFalco
COPYRIGHT DEFALCO ENGINEERING, INC. 2003