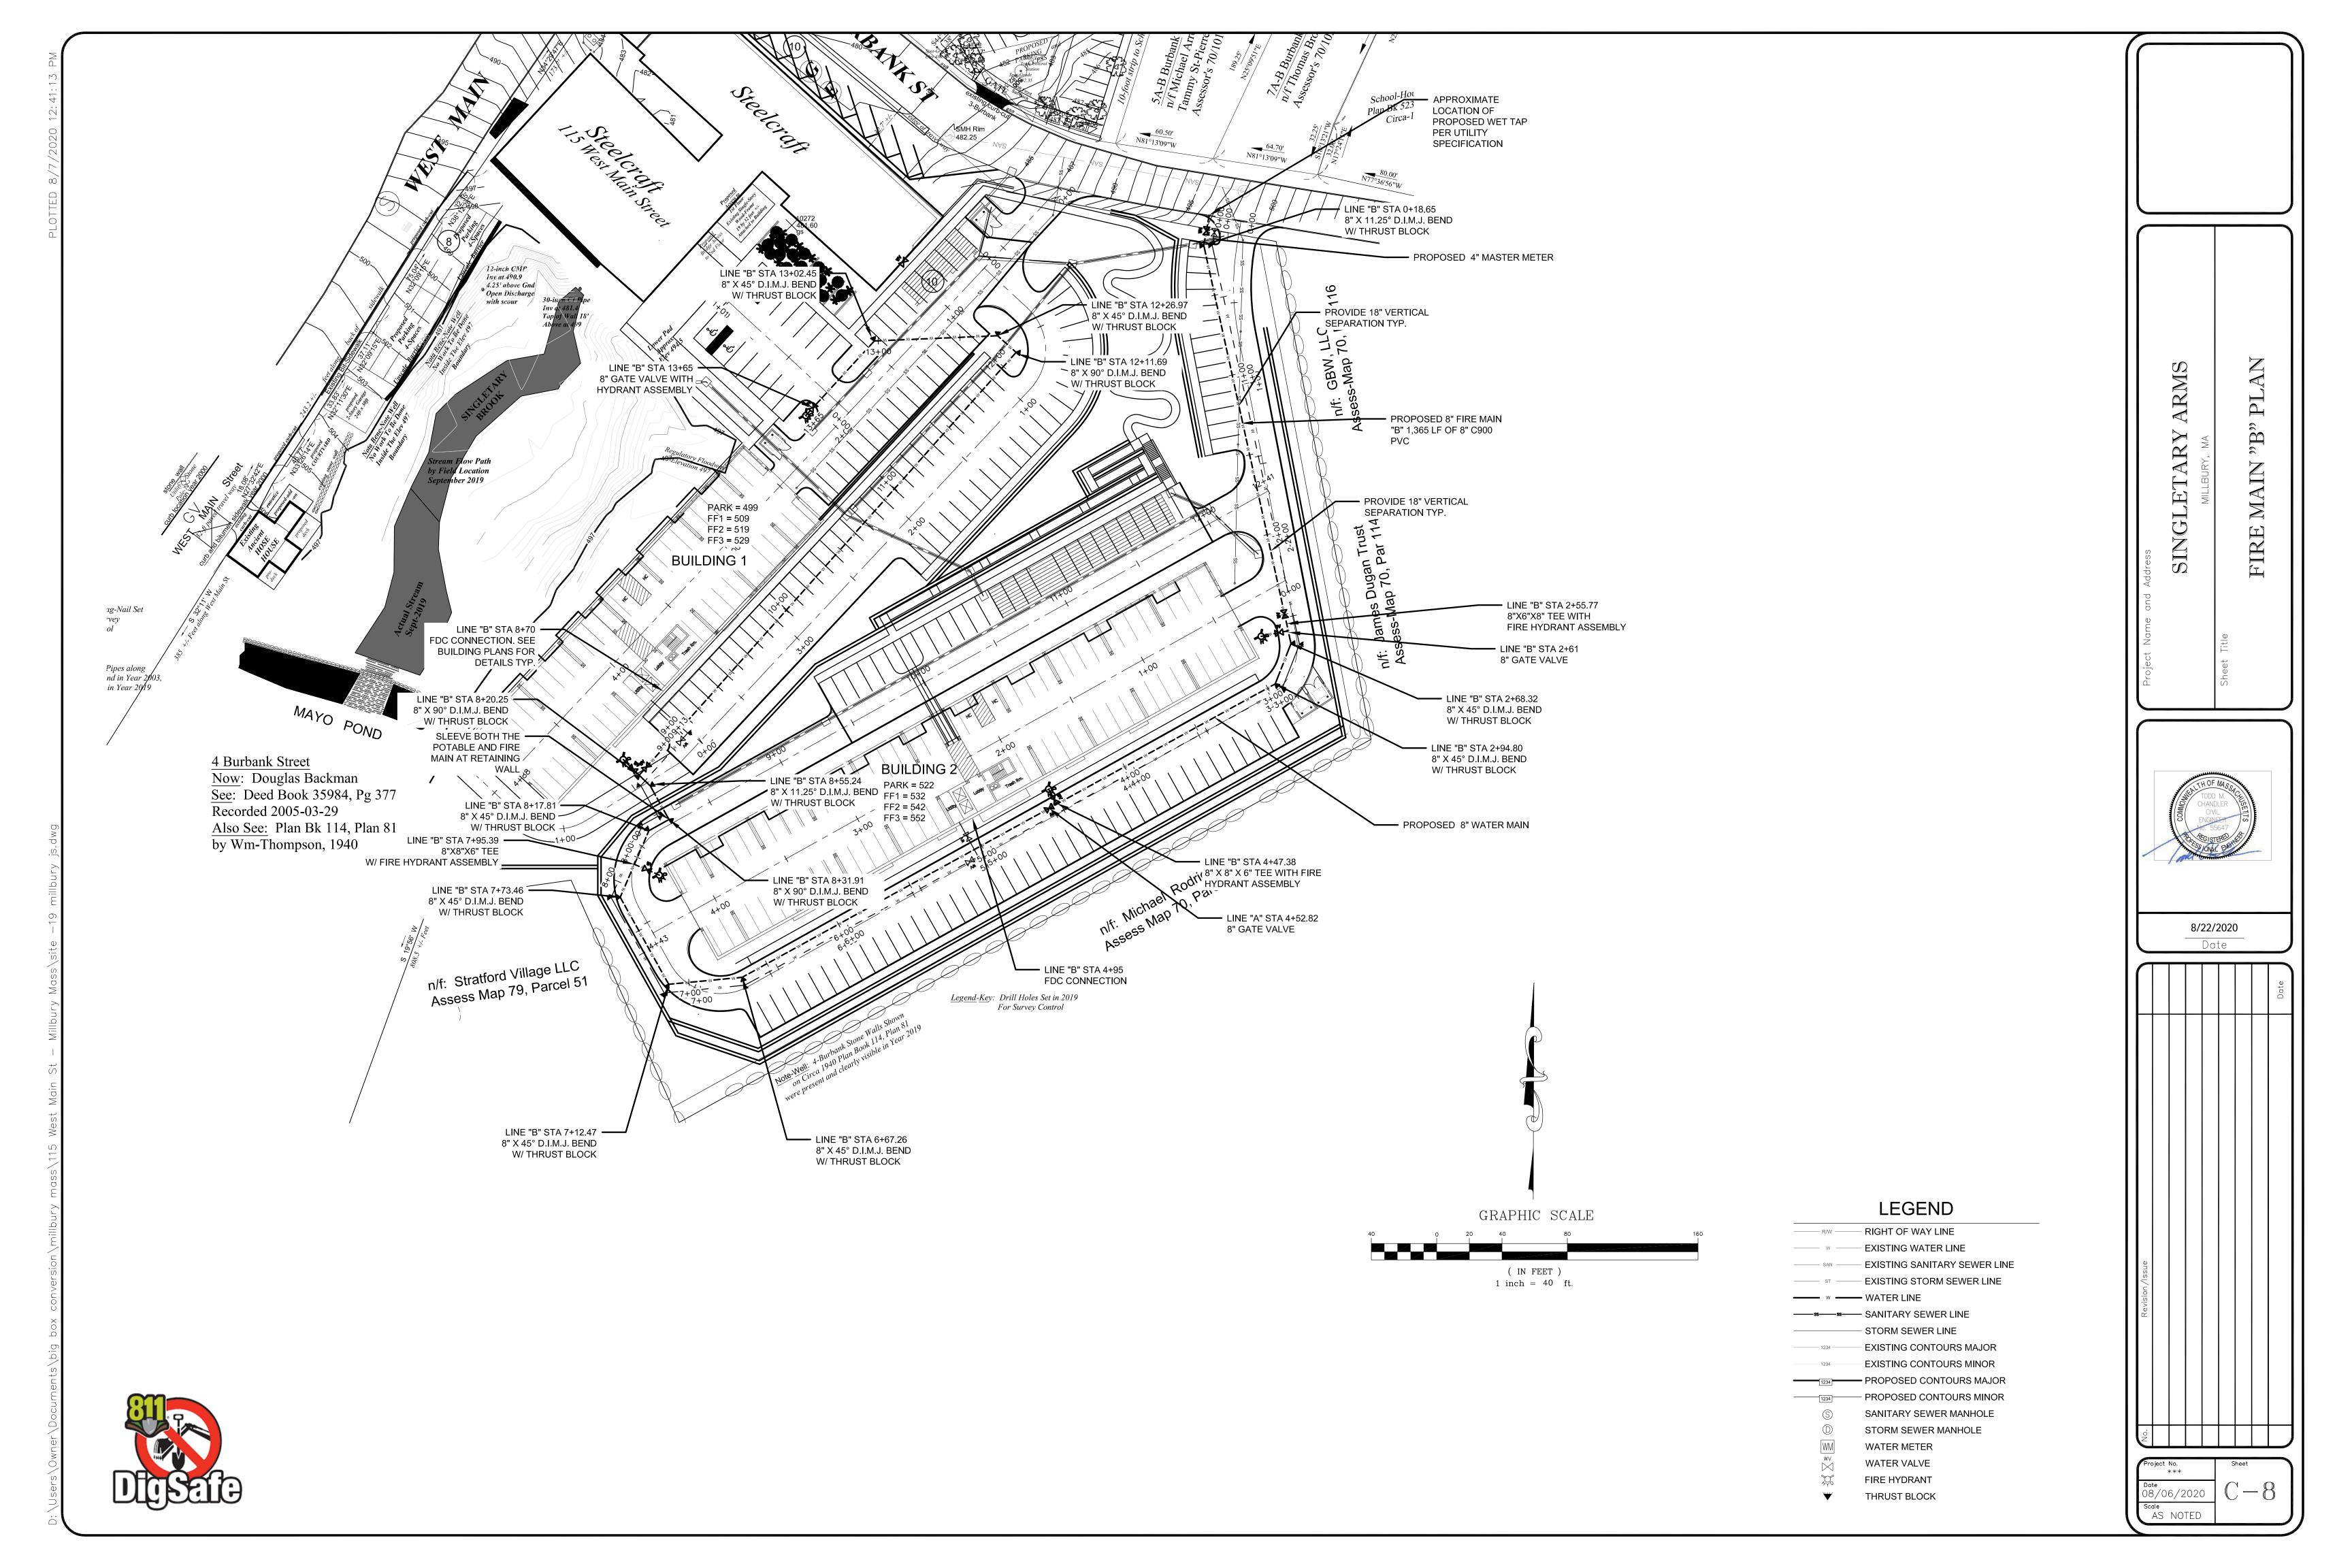

#### LEGEND

|        | RIGHT OF WAY LINE           |
|--------|-----------------------------|
| w      | EXISTING WATER LINE         |
| SAN    | EXISTING SANITARY SEWER LIN |
| ST     | EXISTING STORM SEWER LINE   |
| w      | WATER LINE                  |
| ss     | SANITARY SEWER LINE         |
|        | STORM SEWER LINE            |
| 1234   | EXISTING CONTOURS MAJOR     |
| 1234   | EXISTING CONTOURS MINOR     |
| 1234   | PROPOSED CONTOURS MAJOR     |
| 1234   | PROPOSED CONTOURS MINOR     |
| S      | SANITARY SEWER MANHOLE      |
|        | STORM SEWER MANHOLE         |
| [\\/\] | WATER METER                 |

WATER VALVE

FIRE HYDRANT THRUST BLOCK 

For Registry Use:

John A. Farnsworth, M.S.C.E. MA PLS #38038, MA RS #834 dba since 1986 as:

PROPOSED RETAINING WALL

Burbank Street ow: Douglas Backman

ee: Deed Book 35984, Pg 377 ecorded 2005-03-29

lso See: Plan Bk 114, Plan 81 Wm-Thompson, 1940

n/f: Stratford Village LLC Assess Map 79, Parcel 51

FF1 = 509 FF2 = 519

FF1 = 532 FF2 = 542 FF3 = 552

<u>Legend-Key</u>: Drill Holes Set in 2019 For Survey Control

PROPOSED DETENTION BASIN 2
POINT OF DISCHARGE

PROPOSED PRECAST
CONCRETE CATCH BASIN

School-House-Lot Plan Bk 523, Plan 35 Circa-1984