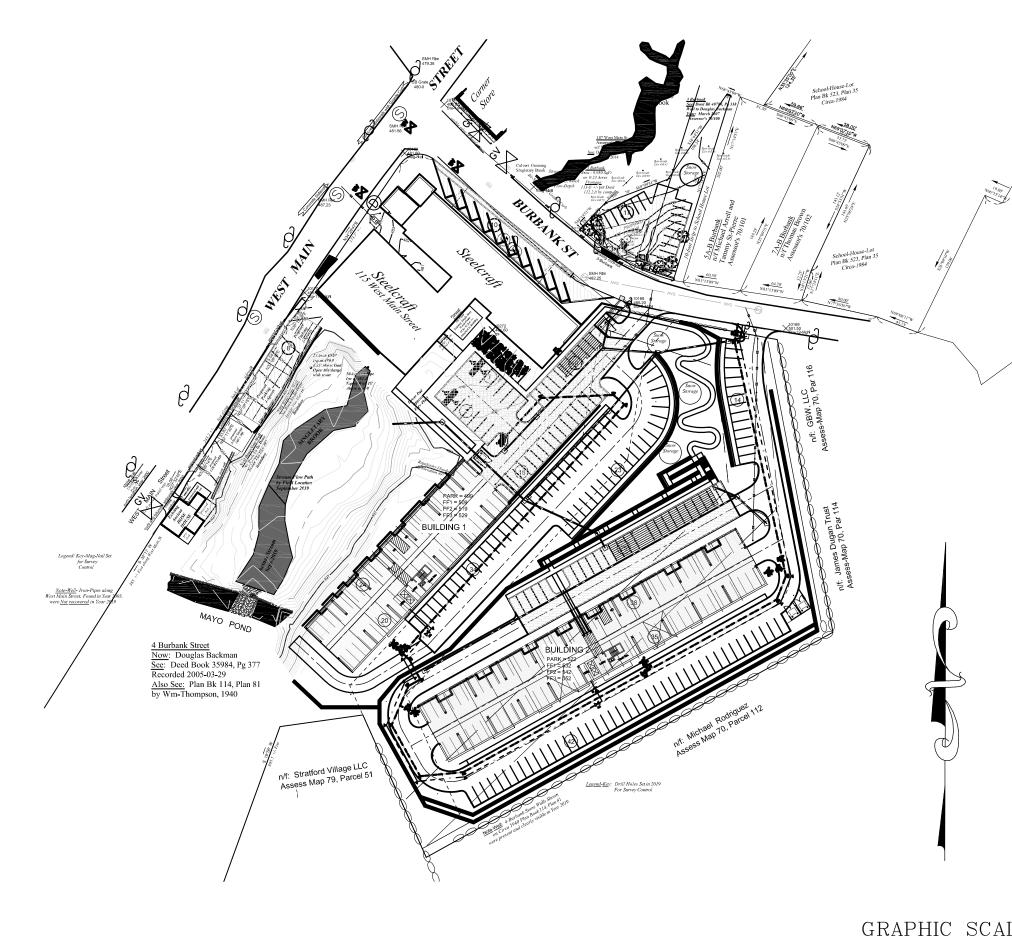

# SINGLETARY ARMS SITE IMPROVEMENT PLANS MILLBURY, MASSACHUSETTS

| SHEET INDEX |                                           |  |
|-------------|-------------------------------------------|--|
| C-1         | COVER                                     |  |
| C-2         | EXISTING CONDITIONS SURVEY                |  |
| C-2.1       | BOUNDARY SURVEY                           |  |
| C-2.2       | WETLAND DELINIATION                       |  |
| C-3         | DEMOLITION PLAN                           |  |
| C-4         | OVERALL SITE PLAN                         |  |
| C-5         | OVERALL GRADING PLAN                      |  |
| C-6         | SPOT ELEVATION PLAN                       |  |
| C-7         | WATER MAIN PLAN                           |  |
| C-8         | FIRE MAIN PLAN                            |  |
| C-9         | SANITARY SEWER PLAN                       |  |
| C-10        | STORMWATER MANAGEMENT PLAN                |  |
| C-11        | EASEMENT RELOCATION PLAN                  |  |
| C-12        | FIRE TRUCK DRIVE PATH PLAN                |  |
| C-13        | STORM LINES "A" & "B"                     |  |
| C-14        | STORM LINES "C" & "D"                     |  |
| C-15        | STORM LINES "E" & "F"                     |  |
| C-16        | STORM LINES "G" & "H"                     |  |
| C-17        | PRE-DEVELOPMENT DRAINAGE AREA MAP         |  |
| C-18        | POST-DEVELOPMENT DRAINAGE AREA MAP        |  |
| C-19        | POST DEVELOPMENT DRAINAGE AREA MAP INLETS |  |
| C-20        | DETENTION POND 1 PLAN                     |  |
| C-21        | DETENTION POND 2 PLAN                     |  |
| C-22        | UTILITY CONSTRUCTION DETAILS              |  |
| C-23        | UTILITY CONSTRUCTION DETAILS              |  |
| C-24        | UTILITY CONSTRUCTION DETAILS              |  |
| C-25        | RETAINING WALL DETAILS                    |  |
| C-26        | CONSTRUCTION DETAILS                      |  |
| C-27        | CONSTRUCTION DETAILS                      |  |
| C-28        | CONSTRUCTION DETAILS                      |  |
| C-29        | DETENTION BASIN DETAILS                   |  |
| C-30        | DETENTION BASIN DETAILS                   |  |
| C-31        | PERVIOUS PAVERS DETAILS                   |  |
| C-32        | SEDIMENT CONTROL DETAILS                  |  |
| C-33        | SEDIMENT CONTROL DETAILS                  |  |
| L-1         | LANDSCAPE PLAN                            |  |
| L-2         | LANDSCAPE SCHEDULE & DETAILS              |  |
| L-3         | LANDSCAPE NOTES                           |  |
| L-4         | HARDSCAPE DETAILS & NOTES                 |  |
| SL-1        | PHOTOMETRIC PLAN                          |  |

OWNER/DEVELOPER

DOUGLAS BACKMAN

5300 62ND Avenue S.

St. Petersburg, FL 33715

#### LEGEND

|        | RIGHT OF WAY LINE           |
|--------|-----------------------------|
| w      | EXISTING WATER LINE         |
| SAN    | EXISTING SANITARY SEWER LIN |
| ST     | EXISTING STORM SEWER LINE   |
| w      | WATER LINE                  |
| ss     | SANITARY SEWER LINE         |
|        | STORM SEWER LINE            |
| 1234   | EXISTING CONTOURS MAJOR     |
| 1234   | EXISTING CONTOURS MINOR     |
| 1234   | PROPOSED CONTOURS MAJOR     |
| 1234   | PROPOSED CONTOURS MINOR     |
| S      | SANITARY SEWER MANHOLE      |
|        | STORM SEWER MANHOLE         |
| [\\/\] | WATER METER                 |

WATER VALVE

FIRE HYDRANT THRUST BLOCK 

For Registry Use:

John A. Farnsworth, M.S.C.E. MA PLS #38038, MA RS #834 dba since 1986 as:

PROPOSED RETAINING WALL

Burbank Street ow: Douglas Backman

ee: Deed Book 35984, Pg 377 ecorded 2005-03-29

lso See: Plan Bk 114, Plan 81 Wm-Thompson, 1940

n/f: Stratford Village LLC Assess Map 79, Parcel 51

FF1 = 509 FF2 = 519

FF1 = 532 FF2 = 542 FF3 = 552

<u>Legend-Key</u>: Drill Holes Set in 2019 For Survey Control

PROPOSED DETENTION BASIN 2
POINT OF DISCHARGE

PROPOSED PRECAST
CONCRETE CATCH BASIN

School-House-Lot Plan Bk 523, Plan 35 Circa-1984

14,100 SF OF PROPOSED PERVIOUS PAVERS. AREA
OUTSIDE OF DETENTION BASIN TO ACT AS EXTENDED
DETENTION FOR TSS REDUCTION.
PROPOSED PRECAST
CONCRETE CATCH BASIN

PROPOSED CURB INLET

PROPOSED SUBSURFACE DETENTION BASIN 1

10,100 SF OF PROPOSED PERVIOUS PAVERS. AREA
OUTSIDE OF DETENTION BASIN TO ACT AS EXTENDED

DETENTION FOR TSS REDUCTION.

GRAPHIC SCALE

( IN FEET ) 1 inch = 40 ft.

LEGEND

-----RIGHT OF WAY LINE

----- SAN ----- EXISTING SANITARY SEWER LINE ----- ST ----- EXISTING STORM SEWER LINE

EXISTING CONTOURS MINOR

PROPOSED CONTOURS MAJOR

SANITARY SEWER MANHOLE

WATER VALVE

THRUST BLOCK

——— w ——— EXISTING WATER LINE

—— w —— WATER LINE ——ss——ss—— SANITARY SEWER LINE

- STORM SEWER LINE ——— 1234 — EXISTING CONTOURS MAJOR

PROPOSED CONTOURS MINOR

STORM SEWER MANHOLE WATER METER

FIRE HYDRANT

8/22/2020 Date

Date 08/06/2020 C — 1 0 Scale