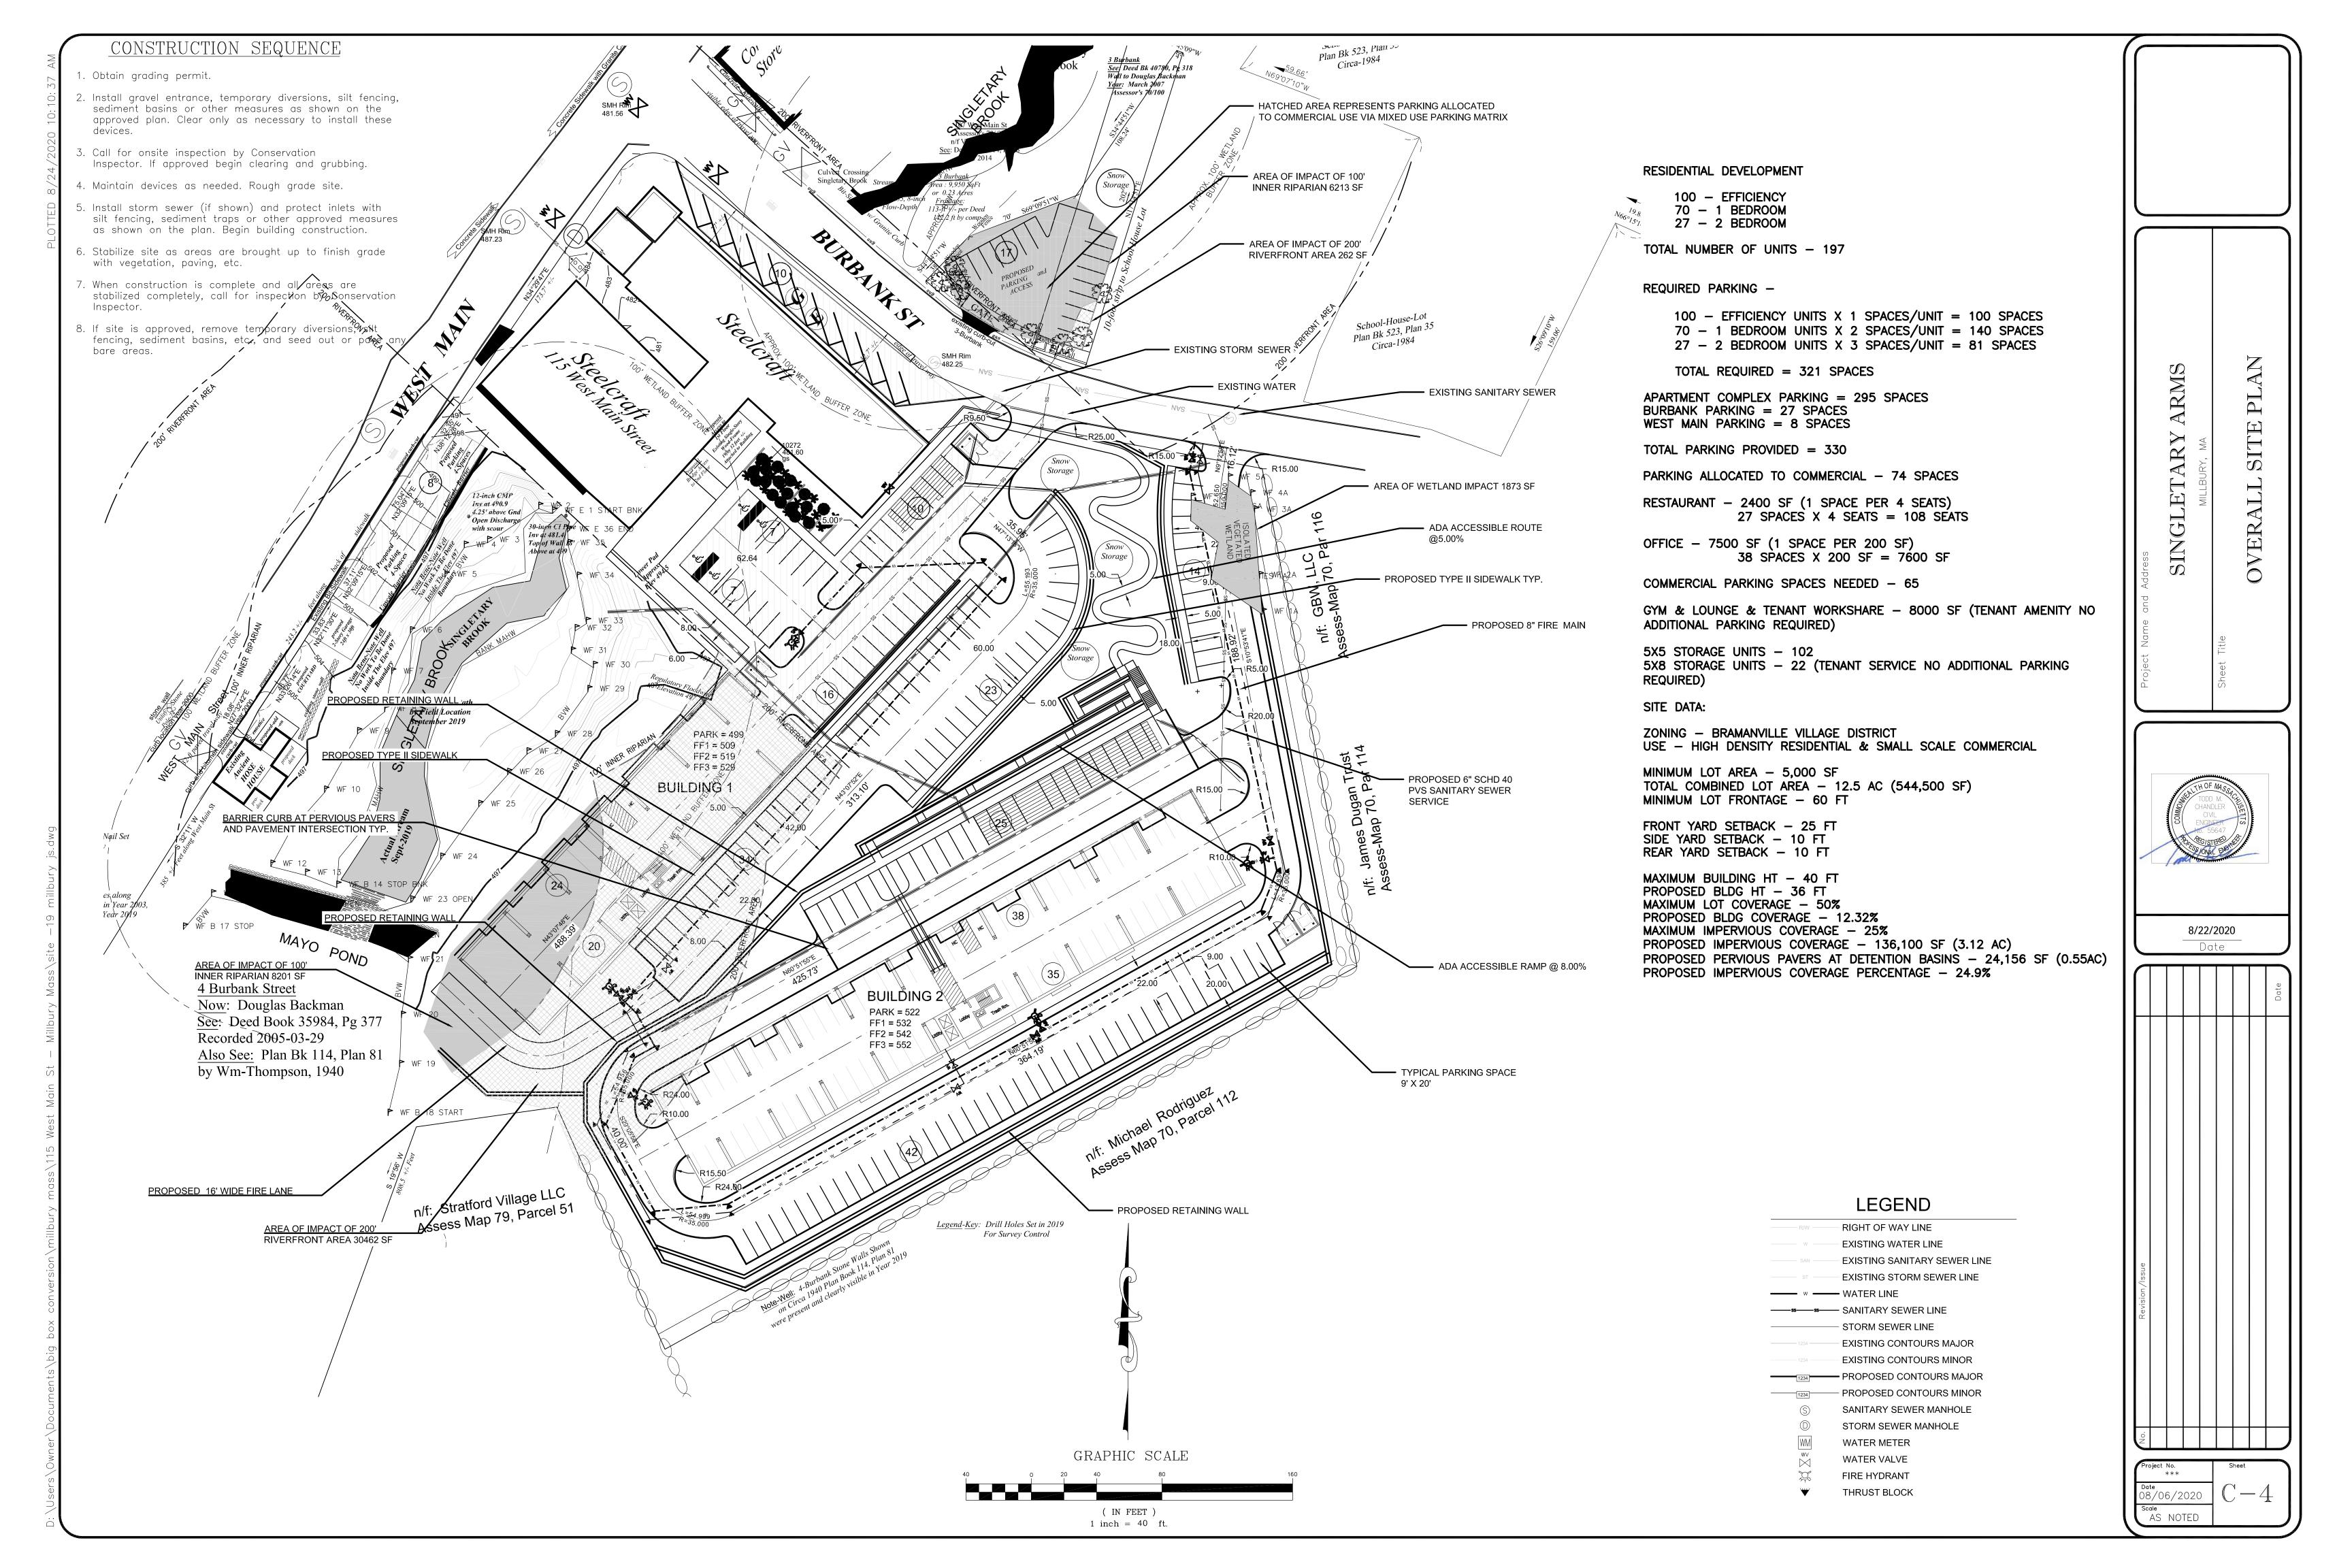

# SINGLETARY ARMS SITE IMPROVEMENT PLANS MILLBURY, MASSACHUSETTS

| SHEET INDEX |                                           |  |
|-------------|-------------------------------------------|--|
| C-1         | COVER                                     |  |
| C-2         | EXISTING CONDITIONS SURVEY                |  |
| C-2.1       | BOUNDARY SURVEY                           |  |
| C-2.2       | WETLAND DELINIATION                       |  |
| C-3         | DEMOLITION PLAN                           |  |
| C-4         | OVERALL SITE PLAN                         |  |
| C-5         | OVERALL GRADING PLAN                      |  |
| C-6         | SPOT ELEVATION PLAN                       |  |
| C-7         | WATER MAIN PLAN                           |  |
| C-8         | FIRE MAIN PLAN                            |  |
| C-9         | SANITARY SEWER PLAN                       |  |
| C-10        | STORMWATER MANAGEMENT PLAN                |  |
| C-11        | EASEMENT RELOCATION PLAN                  |  |
| C-12        | FIRE TRUCK DRIVE PATH PLAN                |  |
| C-13        | STORM LINES "A" & "B"                     |  |
| C-14        | STORM LINES "C" & "D"                     |  |
| C-15        | STORM LINES "E" & "F"                     |  |
| C-16        | STORM LINES "G" & "H"                     |  |
| C-17        | PRE-DEVELOPMENT DRAINAGE AREA MAP         |  |
| C-18        | POST-DEVELOPMENT DRAINAGE AREA MAP        |  |
| C-19        | POST DEVELOPMENT DRAINAGE AREA MAP INLETS |  |
| C-20        | DETENTION POND 1 PLAN                     |  |
| C-21        | DETENTION POND 2 PLAN                     |  |
| C-22        | UTILITY CONSTRUCTION DETAILS              |  |
| C-23        | UTILITY CONSTRUCTION DETAILS              |  |
| C-24        | UTILITY CONSTRUCTION DETAILS              |  |
| C-25        | RETAINING WALL DETAILS                    |  |
| C-26        | CONSTRUCTION DETAILS                      |  |
| C-27        | CONSTRUCTION DETAILS                      |  |
| C-28        | CONSTRUCTION DETAILS                      |  |
| C-29        | DETENTION BASIN DETAILS                   |  |
| C-30        | DETENTION BASIN DETAILS                   |  |
| C-31        | PERVIOUS PAVERS DETAILS                   |  |
| C-32        | SEDIMENT CONTROL DETAILS                  |  |
| C-33        | SEDIMENT CONTROL DETAILS                  |  |
| L-1         | LANDSCAPE PLAN                            |  |
| L-2         | LANDSCAPE SCHEDULE & DETAILS              |  |
| L-3         | LANDSCAPE NOTES                           |  |
| L-4         | HARDSCAPE DETAILS & NOTES                 |  |
| SL-1        | PHOTOMETRIC PLAN                          |  |

FF1 = 509 FF2 = 519

FF1 = 532 FF2 = 542 FF3 = 552

<u>Legend-Key</u>: Drill Holes Set in 2019 For Survey Control

PROPOSED DETENTION BASIN 2
POINT OF DISCHARGE

PROPOSED PRECAST
CONCRETE CATCH BASIN

School-House-Lot Plan Bk 523, Plan 35 Circa-1984

14,100 SF OF PROPOSED PERVIOUS PAVERS. AREA
OUTSIDE OF DETENTION BASIN TO ACT AS EXTENDED
DETENTION FOR TSS REDUCTION.
PROPOSED PRECAST
CONCRETE CATCH BASIN

PROPOSED CURB INLET

PROPOSED SUBSURFACE DETENTION BASIN 1

10,100 SF OF PROPOSED PERVIOUS PAVERS. AREA
OUTSIDE OF DETENTION BASIN TO ACT AS EXTENDED

DETENTION FOR TSS REDUCTION.

GRAPHIC SCALE

( IN FEET ) 1 inch = 40 ft.

LEGEND

-----RIGHT OF WAY LINE

----- SAN ----- EXISTING SANITARY SEWER LINE ----- ST ----- EXISTING STORM SEWER LINE

EXISTING CONTOURS MINOR

PROPOSED CONTOURS MAJOR

SANITARY SEWER MANHOLE

WATER VALVE

THRUST BLOCK

——— w ——— EXISTING WATER LINE

—— w —— WATER LINE ——ss——ss—— SANITARY SEWER LINE

- STORM SEWER LINE ——— 1234 — EXISTING CONTOURS MAJOR

PROPOSED CONTOURS MINOR

STORM SEWER MANHOLE WATER METER

FIRE HYDRANT

8/22/2020 Date

Date 08/06/2020 C — 1 0 Scale