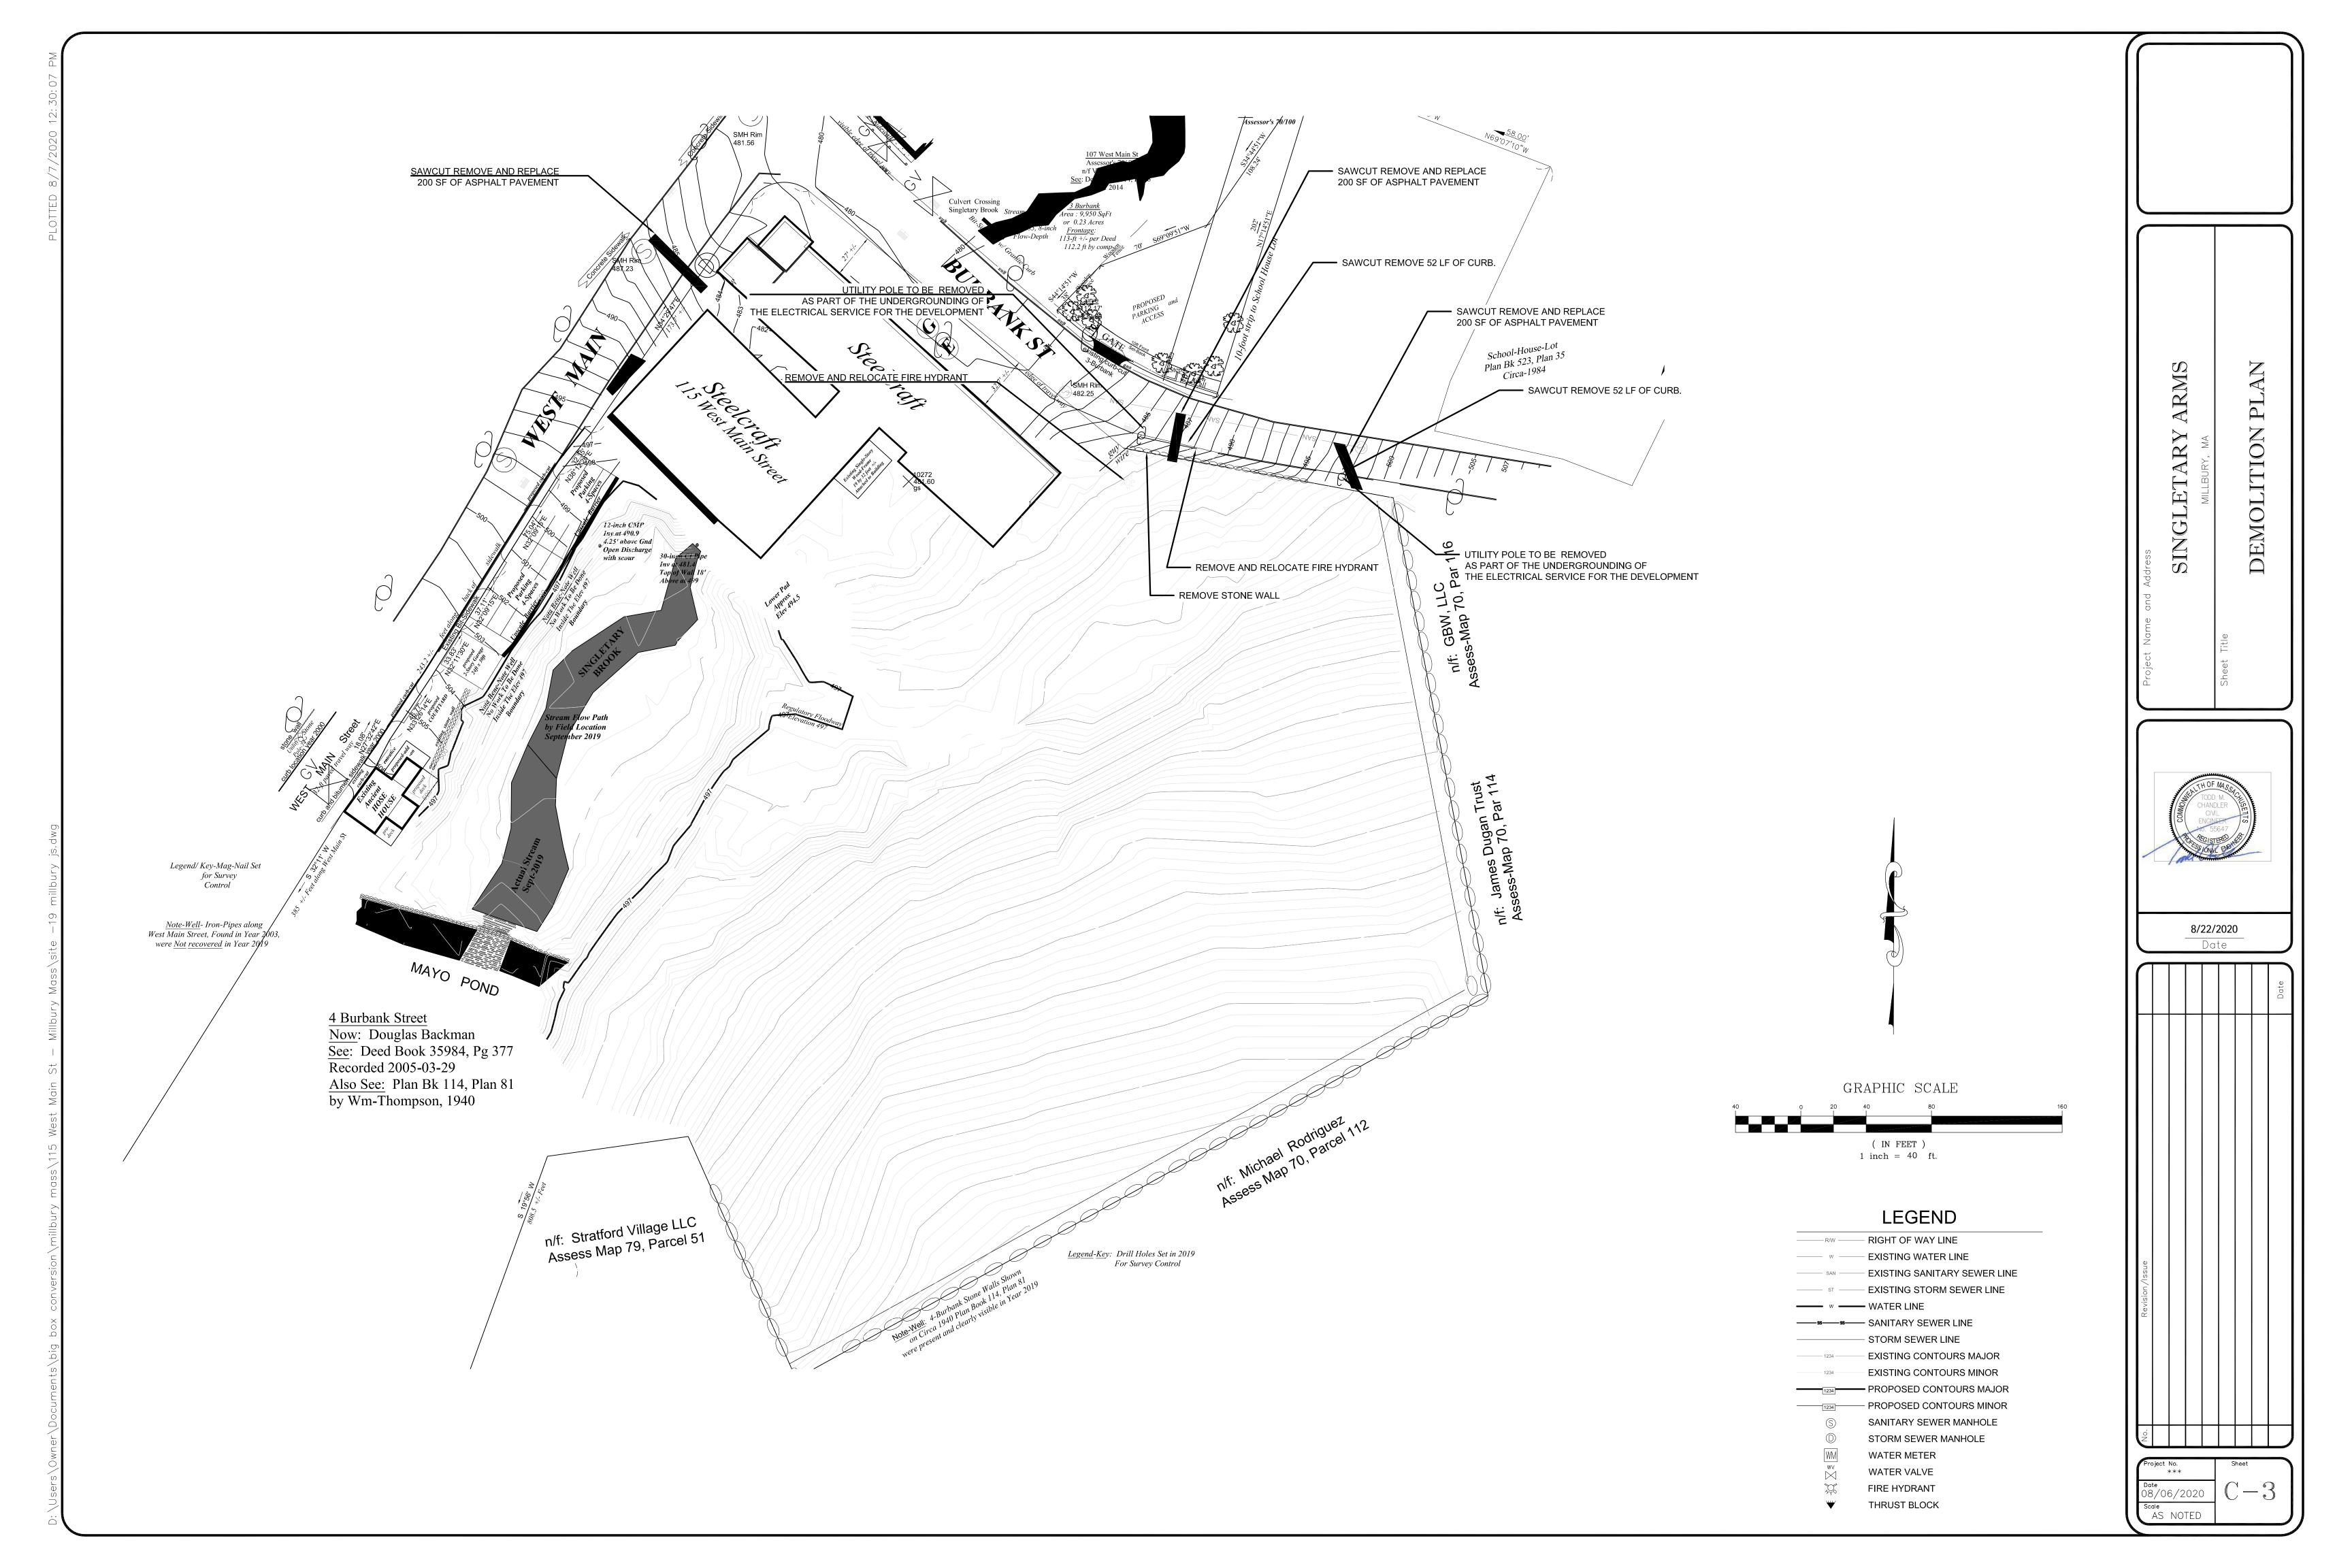

# SINGLETARY ARMS SITE IMPROVEMENT PLANS MILLBURY, MASSACHUSETTS

| SHEET INDEX |                                           |  |
|-------------|-------------------------------------------|--|
| C-1         | COVER                                     |  |
| C-2         | EXISTING CONDITIONS SURVEY                |  |
| C-2.1       | BOUNDARY SURVEY                           |  |
| C-2.2       | WETLAND DELINIATION                       |  |
| C-3         | DEMOLITION PLAN                           |  |
| C-4         | OVERALL SITE PLAN                         |  |
| C-5         | OVERALL GRADING PLAN                      |  |
| C-6         | SPOT ELEVATION PLAN                       |  |
| C-7         | WATER MAIN PLAN                           |  |
| C-8         | FIRE MAIN PLAN                            |  |
| C-9         | SANITARY SEWER PLAN                       |  |
| C-10        | STORMWATER MANAGEMENT PLAN                |  |
| C-11        | EASEMENT RELOCATION PLAN                  |  |
| C-12        | FIRE TRUCK DRIVE PATH PLAN                |  |
| C-13        | STORM LINES "A" & "B"                     |  |
| C-14        | STORM LINES "C" & "D"                     |  |
| C-15        | STORM LINES "E" & "F"                     |  |
| C-16        | STORM LINES "G" & "H"                     |  |
| C-17        | PRE-DEVELOPMENT DRAINAGE AREA MAP         |  |
| C-18        | POST-DEVELOPMENT DRAINAGE AREA MAP        |  |
| C-19        | POST DEVELOPMENT DRAINAGE AREA MAP INLETS |  |
| C-20        | DETENTION POND 1 PLAN                     |  |
| C-21        | DETENTION POND 2 PLAN                     |  |
| C-22        | UTILITY CONSTRUCTION DETAILS              |  |
| C-23        | UTILITY CONSTRUCTION DETAILS              |  |
| C-24        | UTILITY CONSTRUCTION DETAILS              |  |
| C-25        | RETAINING WALL DETAILS                    |  |
| C-26        | CONSTRUCTION DETAILS                      |  |
| C-27        | CONSTRUCTION DETAILS                      |  |
| C-28        | CONSTRUCTION DETAILS                      |  |
| C-29        | DETENTION BASIN DETAILS                   |  |
| C-30        | DETENTION BASIN DETAILS                   |  |
| C-31        | PERVIOUS PAVERS DETAILS                   |  |
| C-32        | SEDIMENT CONTROL DETAILS                  |  |
| C-33        | SEDIMENT CONTROL DETAILS                  |  |
| L-1         | LANDSCAPE PLAN                            |  |
| L-2         | LANDSCAPE SCHEDULE & DETAILS              |  |
| L-3         | LANDSCAPE NOTES                           |  |
| L-4         | HARDSCAPE DETAILS & NOTES                 |  |
| SL-1        | PHOTOMETRIC PLAN                          |  |

#### LEGEND

|        | RIGHT OF WAY LINE           |
|--------|-----------------------------|
| w      | EXISTING WATER LINE         |
| SAN    | EXISTING SANITARY SEWER LIN |
| ST     | EXISTING STORM SEWER LINE   |
| w      | WATER LINE                  |
| ss     | SANITARY SEWER LINE         |
|        | STORM SEWER LINE            |
| 1234   | EXISTING CONTOURS MAJOR     |
| 1234   | EXISTING CONTOURS MINOR     |
| 1234   | PROPOSED CONTOURS MAJOR     |
| 1234   | PROPOSED CONTOURS MINOR     |
| S      | SANITARY SEWER MANHOLE      |
|        | STORM SEWER MANHOLE         |
| [\\/\] | WATER METER                 |

WATER VALVE

FIRE HYDRANT THRUST BLOCK 

For Registry Use:

John A. Farnsworth, M.S.C.E. MA PLS #38038, MA RS #834 dba since 1986 as:

PROPOSED RETAINING WALL

Burbank Street ow: Douglas Backman

ee: Deed Book 35984, Pg 377 ecorded 2005-03-29

lso See: Plan Bk 114, Plan 81 Wm-Thompson, 1940

n/f: Stratford Village LLC Assess Map 79, Parcel 51