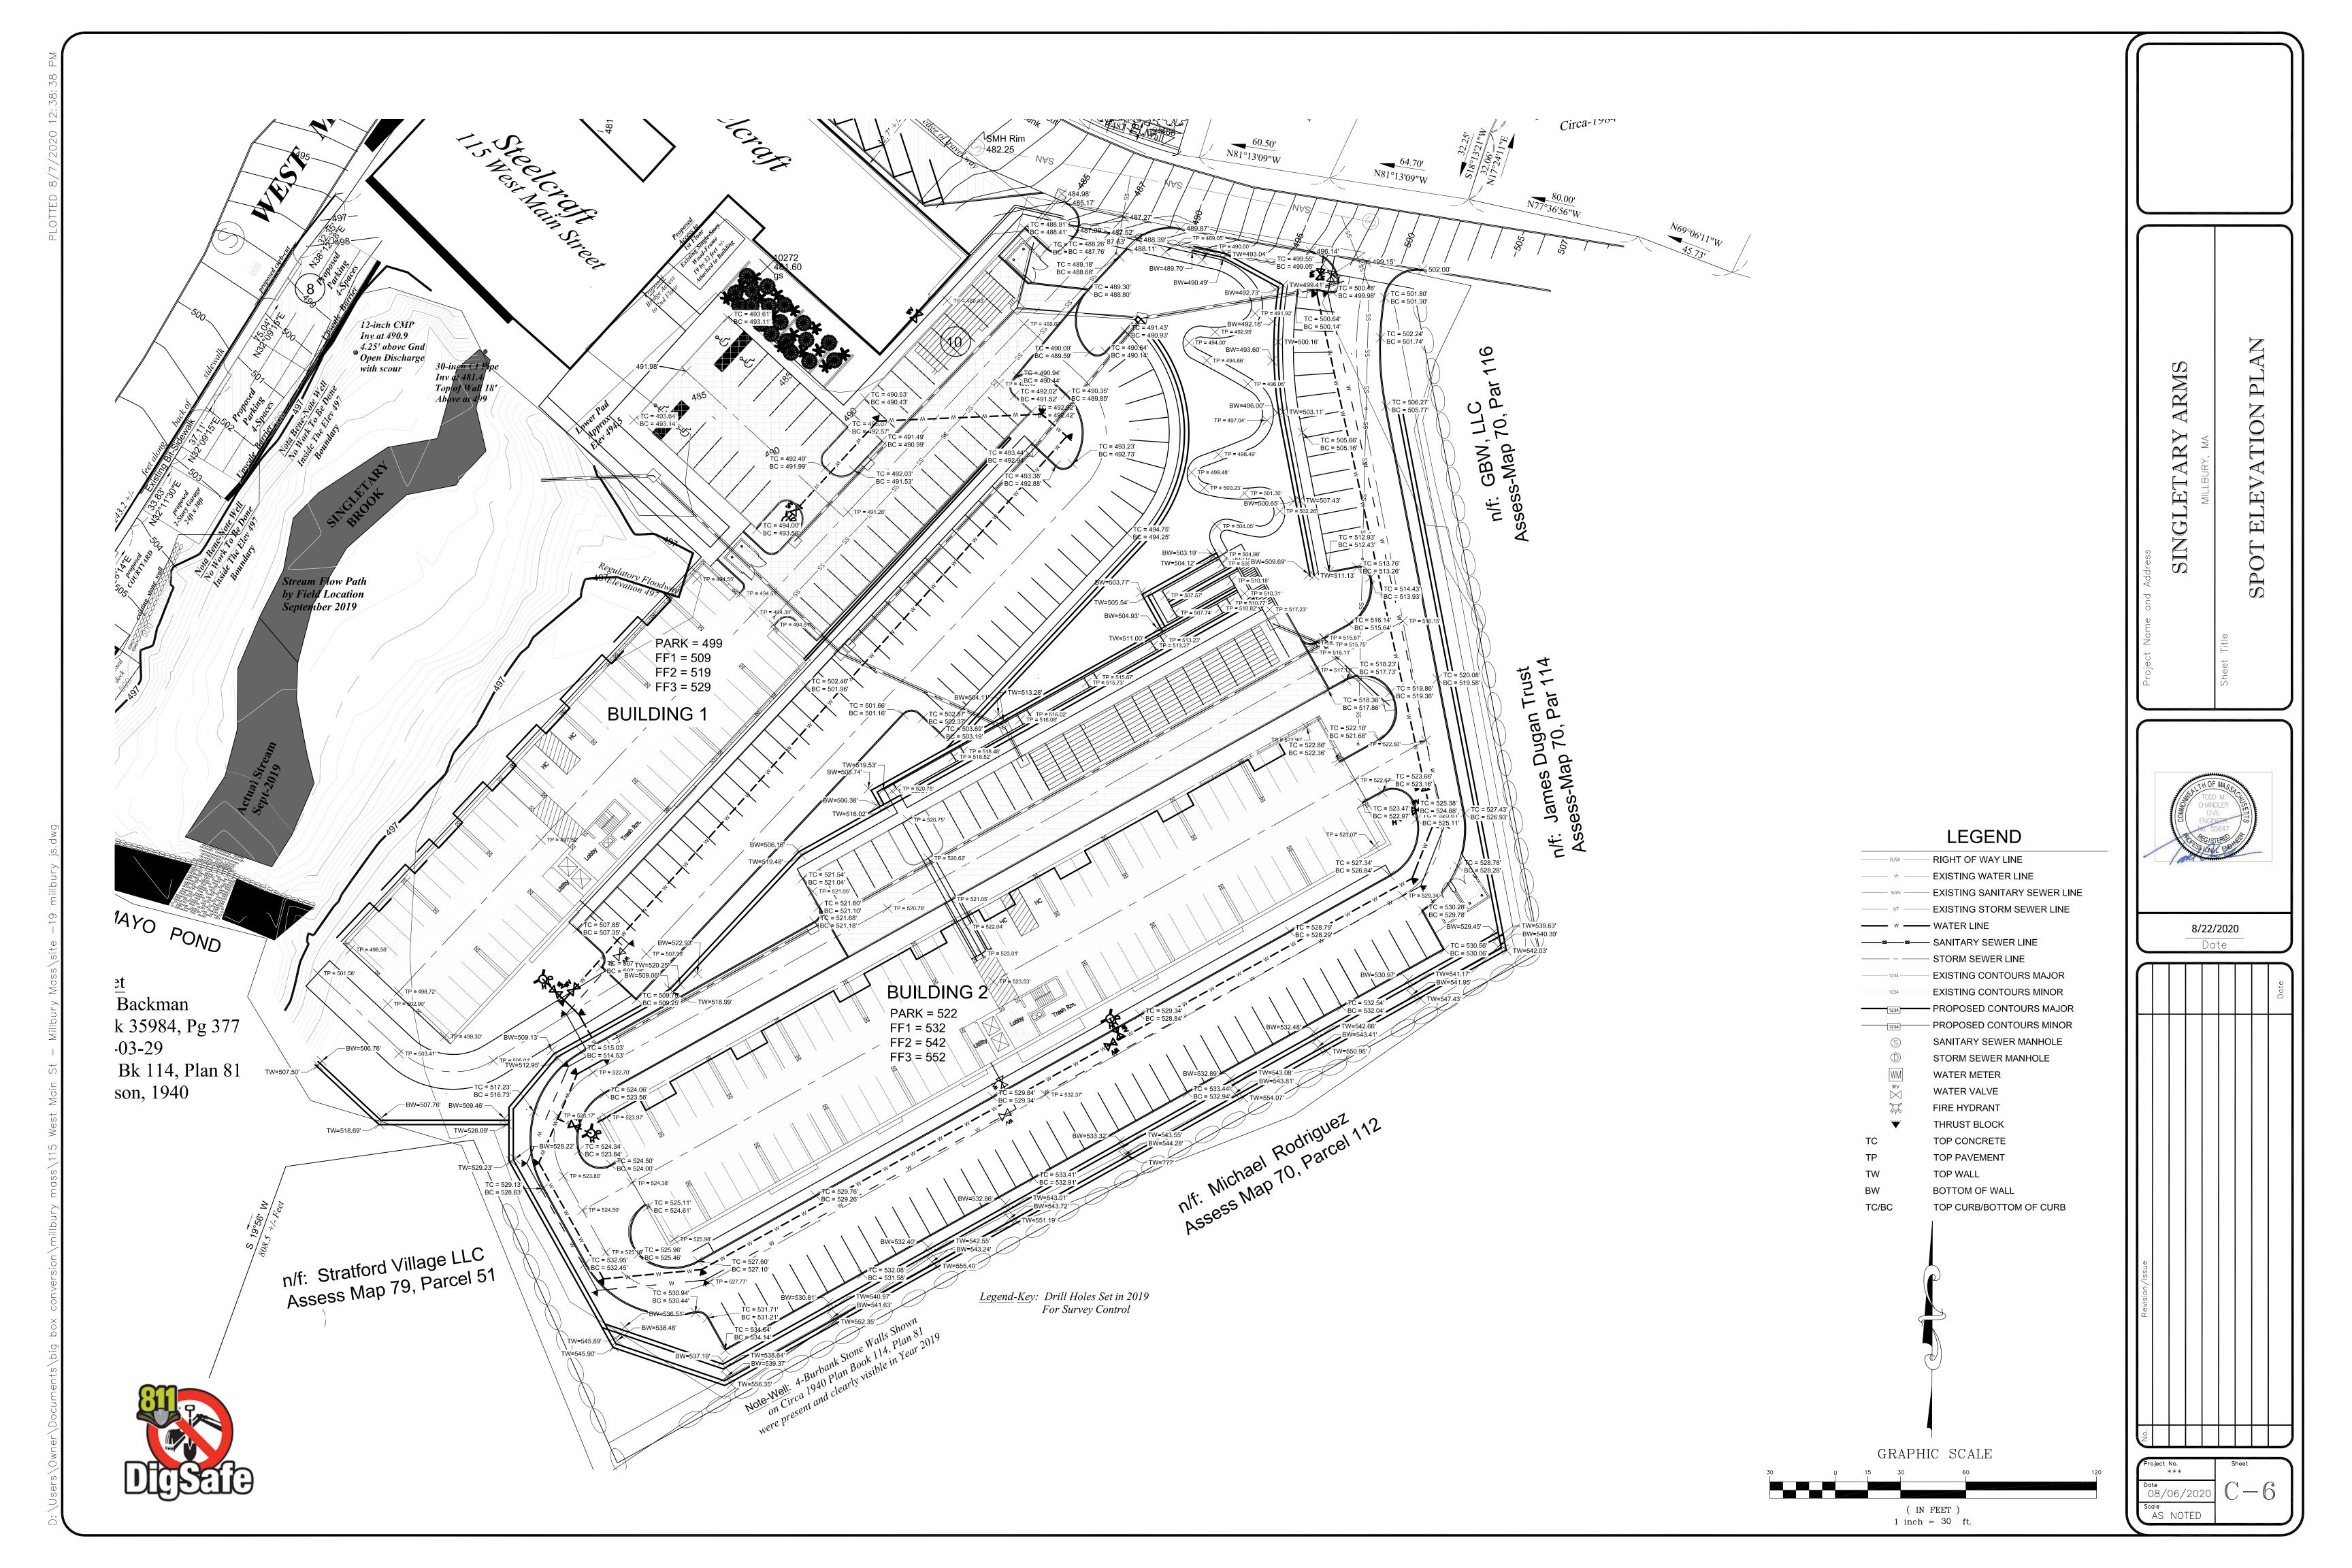

PROPOSED RETAINING WALL

Burbank Street ow: Douglas Backman

ee: Deed Book 35984, Pg 377 ecorded 2005-03-29

lso See: Plan Bk 114, Plan 81 Wm-Thompson, 1940

n/f: Stratford Village LLC Assess Map 79, Parcel 51

FF1 = 509 FF2 = 519

FF1 = 532 FF2 = 542 FF3 = 552

<u>Legend-Key</u>: Drill Holes Set in 2019 For Survey Control

PROPOSED DETENTION BASIN 2
POINT OF DISCHARGE

PROPOSED PRECAST
CONCRETE CATCH BASIN

School-House-Lot Plan Bk 523, Plan 35 Circa-1984